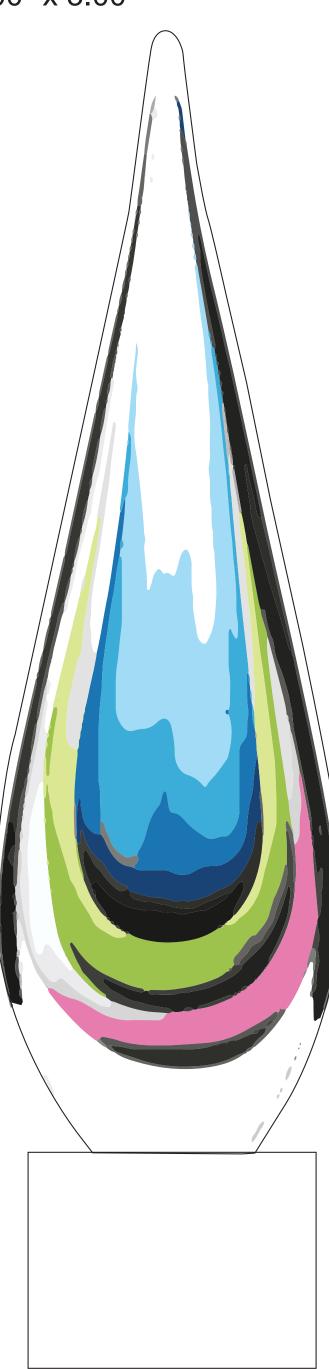

Product Name: BLUE & GREEN TEARDROP ARTGLASS AWARD Scale 100% Product Model: TM-G2211S Product Size: 2.75" x 9.00" x 2.25"

Artwork Information:

All artwork must be in vector format (AI, EPS, PDF is recommended) (send AI in version CS5 or lower) For sand etching, if fonts are under 12 pt font and lines less than 1 pt thickness we cannot guarantee clean etching so please contact us if smaller font or line thickness is needed. Any Logos and Text must be black & white line art only, no colors or grays can be etched.