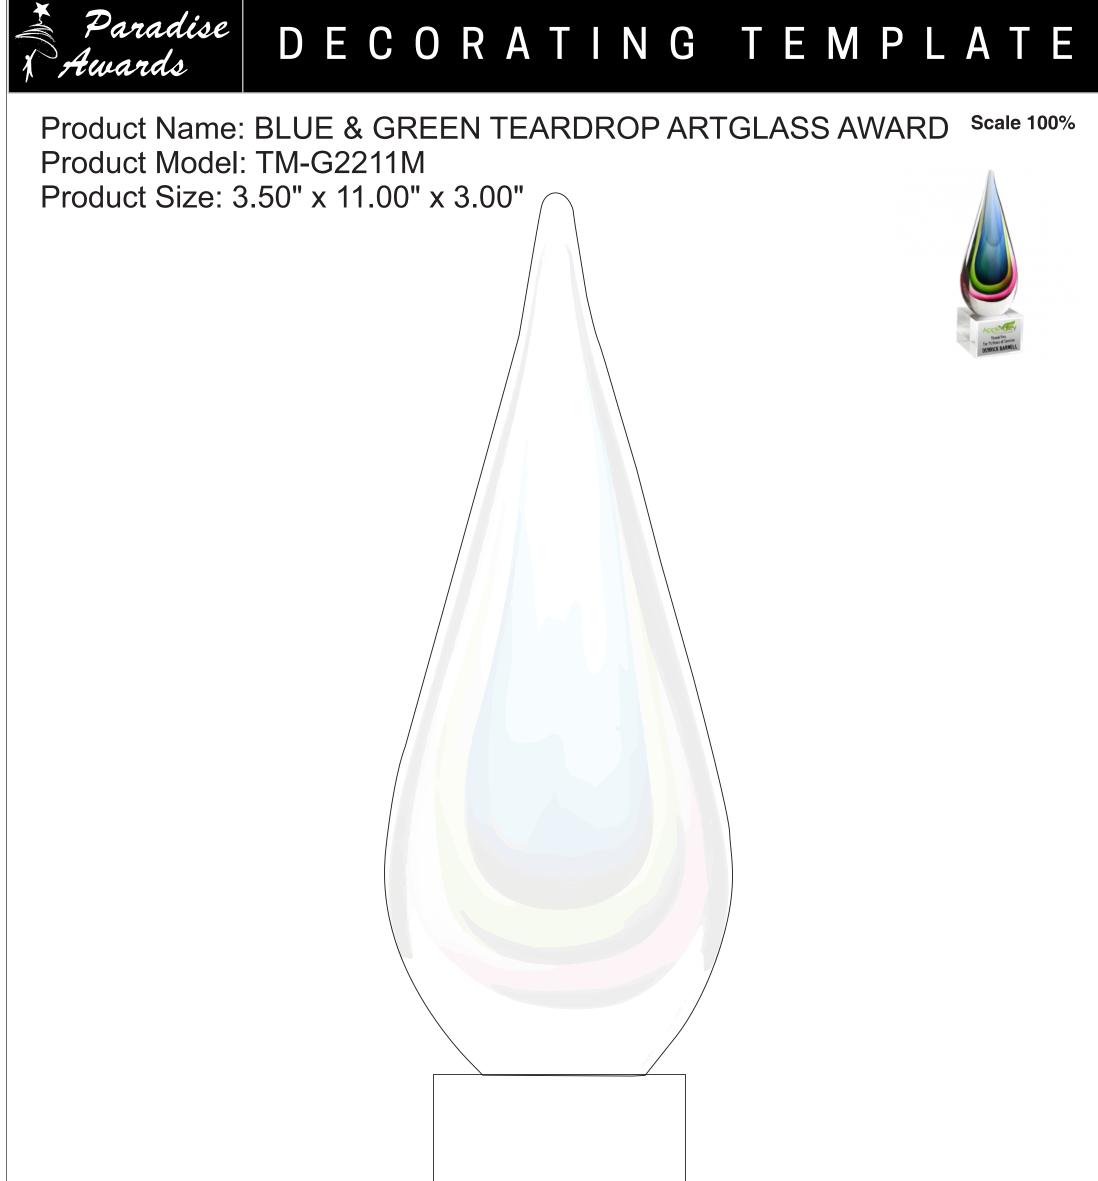

Please see more art guidelines under Artwork Details tab for each product.

Product Size: 3.50" x 14.00" x 3.00"

Artwork Information:

All artwork must be in vector format (AI, EPS, PDF is recommended) (send AI in version CS5 or lower) For sand etching, if fonts are under 12 pt font and lines less than 1 pt thickness we cannot guarantee clean etching so please contact us if smaller font or line thickness is needed. Any Logos and Text must be black & white line art only, no colors or grays can be etched.