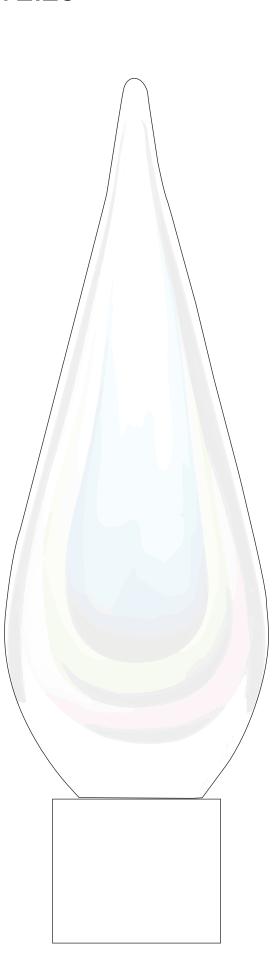

Product Name: BLUE & GREEN TEARDROP ARTGLASS AWARD Scale 100% Product Model: TM-G2211S Product Size: 2.75" x 9.00" x 2.25"

Artwork Information:

All artwork must be in vector format (AI, EPS, PDF is recommended) (send AI in version CS5 or lower) For sand etching, if fonts are under 12 pt font and lines less than 1 pt thickness we cannot guarantee clean etching so please contact us if smaller font or line thickness is needed. Any Logos and Text must be black & white line art only, no colors or grays can be etched.