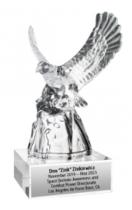

## DECORATING TEMPLATE

Product Name: SPIRIT EAGLE GLASS AWARD W/ CLEAR BASE Scale 100%

Product Model: TM-G2208C

Product Size: 5.00" x 10.00" x 5.00"