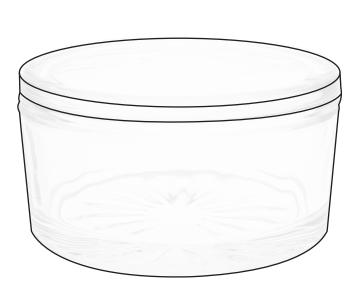

## DECORATING TEMPLATE

Product Name: CIRCULAR GLASS BOX GIFT

**Scale 100%** 

Product Model: TM-G1972

Product Size: 4.00" x 2.50" x 4.00"