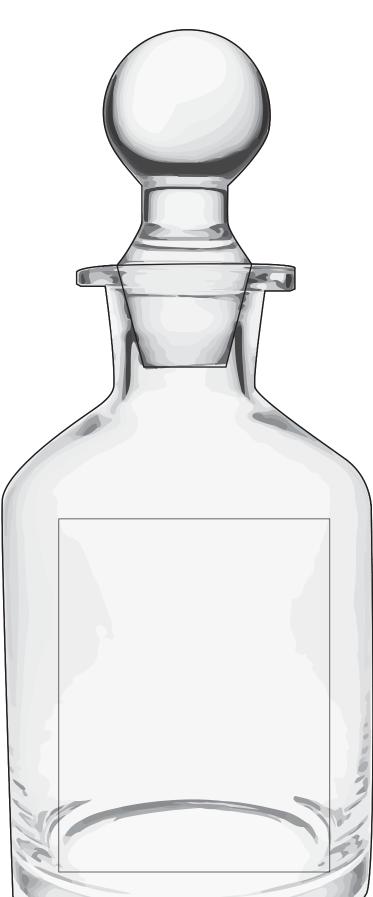

## DECORATING TEMPLATE

Product Name: POTION DECANTER GLASS GIFT Product Model: TM-G1971 Product Size: 4.00" x 9.50" x 4.00"

**Scale 100%** 

## Artwork Information:

All artwork must be in vector format (AI, EPS, PDF is recommended) (send AI in version CS5 or lower) For sand etching, if fonts are under 12 pt font and lines less than 1 pt thickness we cannot guarantee clean etching so please contact us if smaller font or line thickness is needed. Any Logos and Text must be black & white line art only, no colors or grays can be etched.

Please see more art guidelines under Artwork Details tab for each product.