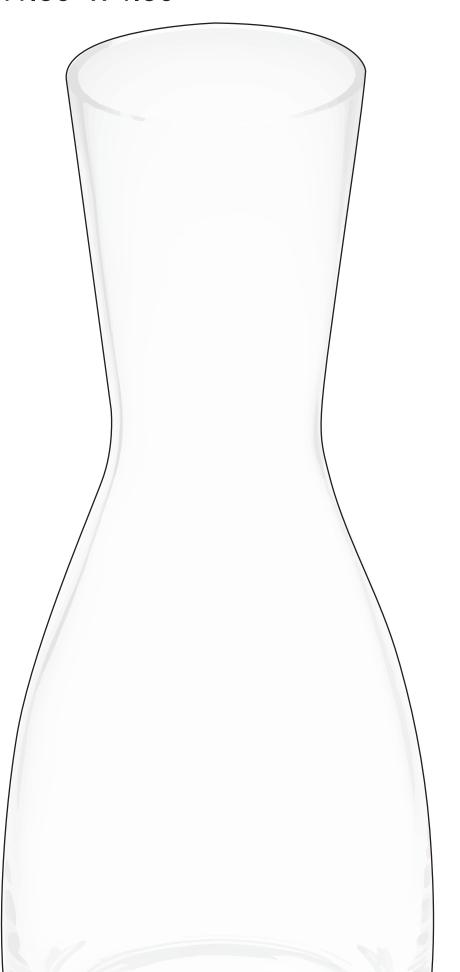

## DECORATING TEMPLATE

Product Name: GOURD DECANTER GLASS GIFT

Product Model: TM-G1970

Product Size: 4.50" x 11.50" x 4.50"

## **Scale 100%**