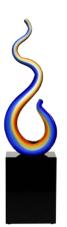

Product Name: TIDAL SUNSET ARTGLASS AWARD Product Model: TM-G1605 Product Size: 3.00" x 12.00" x 2.00"

**Scale 100%** 