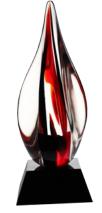

## DECORATING TEMPLATE

Product Name: SHATTERING RED BURST ARTGLASS AWARD

**Scale 100%** 

Product Model: TM-G1602

Product Size: 4.25" x 11.75" x 4.25"

Approximate Plate or Etched Area 4.25" x 1.75