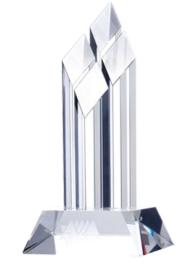

## D E C O R A T I N G T E M P L A T E

Product Name: SUPERIOR DIAMOND CRYSTAL AWARD

Product Model: TM-C917

Product Size: 5.50" x 12.00" x 5.50"

**Scale 100%** 