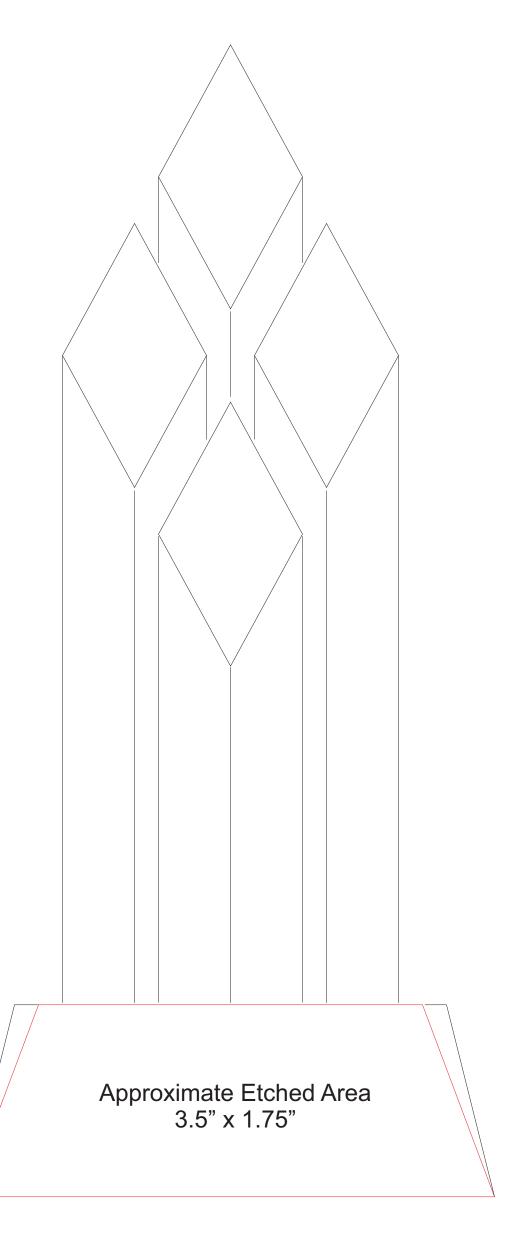

## D E C O R A T I N G T E M P L A T E

Product Name: SUPERIOR DIAMOND CRYSTAL AWARD

Product Model: TM-C917

Product Size: 5.50" x 12.00" x 5.50"

**Scale 100%** 