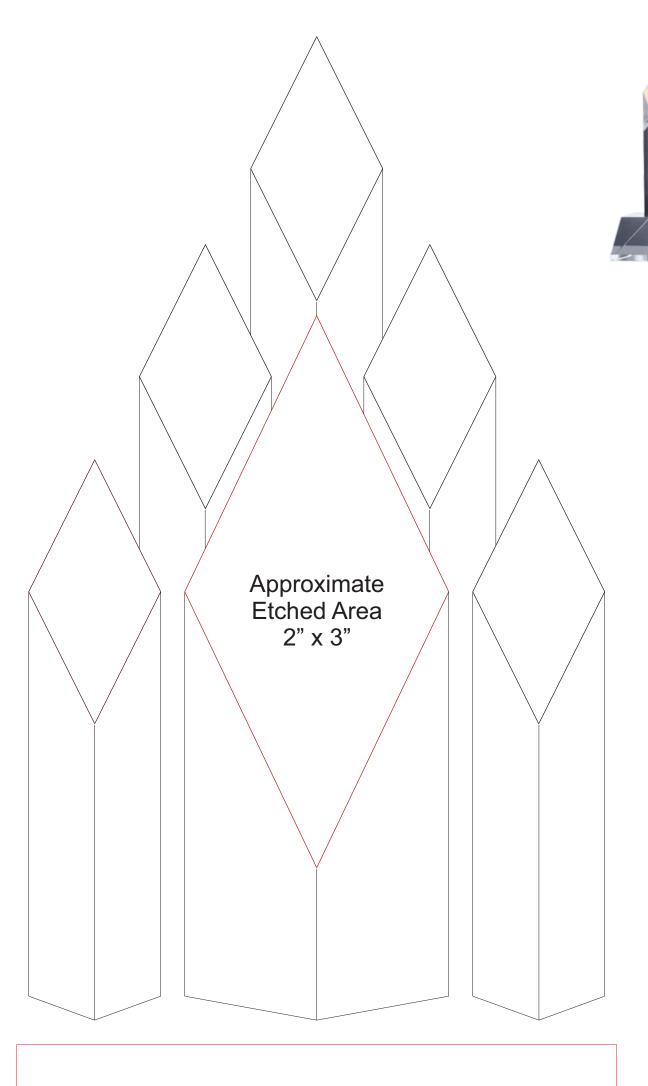

## D E C O R A T I N G T E M P L A T E

Product Name: 5 STAR DIAMOND CRYSTAL AWARD

Product Model: TM-C916C50

Product Size: 6.25" x 12.00" x 6.50"

**Scale 100%** 

Approximate Etched Area 5.5" x 1.25"