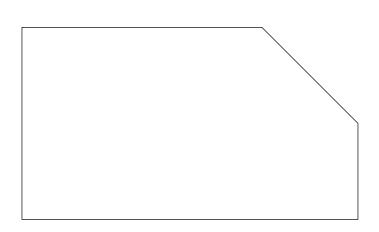

## DECORATING TEMPLATE

Product Name: CRYSTAL BUSINESS CARD HOLDER

**Scale 100%** 

Product Model: TM-C505

Product Size: 4.00" x 2.35" x 2.00"