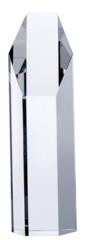

# DECORATING TEMPLATE

Product Name: HEXAGON CRYSTAL TOWER AWARD

Product Model: TM-C221 (SMALL) Product Size: 3.00" x 5.00" x 2.50" **Scale 100%** 