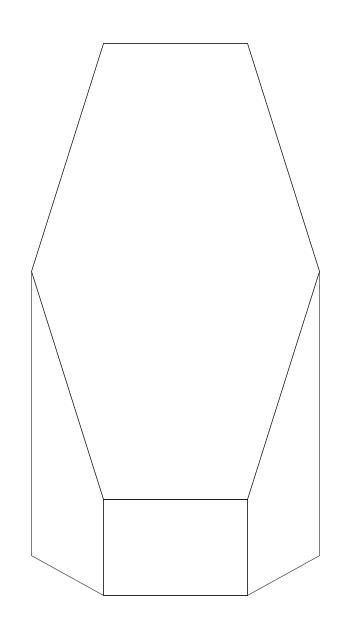

# DECORATING TEMPLATE

Product Name: HEXAGON CRYSTAL TOWER AWARD

Product Model: TM-C222 (MEDIUM)
Product Size: 3.00" x 7.50" x 2.50"

**Scale 100%** 