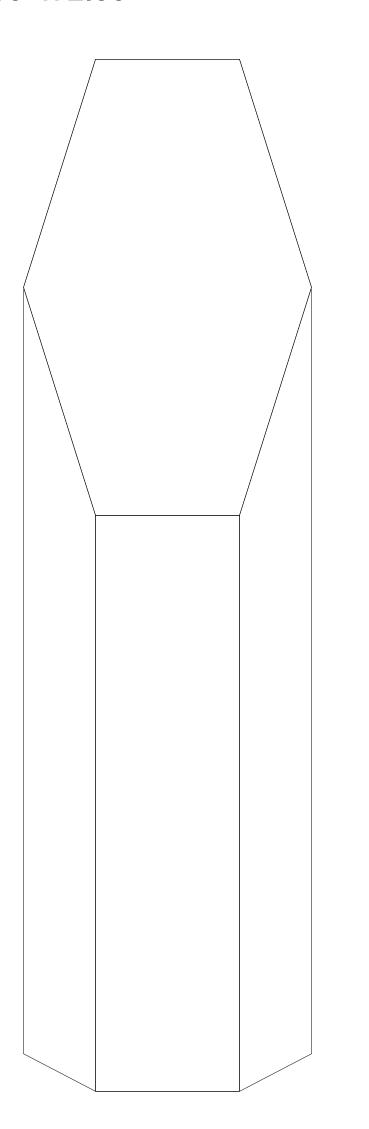

# DECORATING TEMPLATE

Product Name: HEXAGON CRYSTAL TOWER AWARD

Product Model: TM-C222 (MEDIUM)
Product Size: 3.00" x 7.50" x 2.50"

**Scale 100%** 

## **Artwork Information:**

All artwork must be in vector format (AI, EPS, PDF is recommended) (send AI in version CS5 or lower) For sand etching, if fonts are under 12 pt font and lines less than 1 pt thickness we cannot guarantee clean etching so please contact us if smaller font or line thickness is needed. Any Logos and Text must be black & white line art only, no colors or grays can be etched.

Please see more art guidelines under Artwork Details tab for each product.