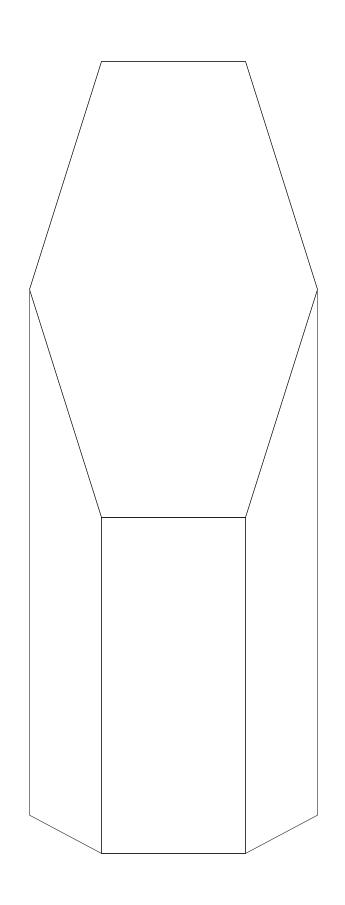

# DECORATING TEMPLATE

Product Name: HEXAGON CRYSTAL TOWER AWARD

Product Model: TM-C221 (SMALL) Product Size: 3.00" x 5.00" x 2.50" **Scale 100%** 

### **Artwork Information:**

All artwork must be in vector format (AI, EPS, PDF is recommended) (send AI in version CS5 or lower) For sand etching, if fonts are under 12 pt font and lines less than 1 pt thickness we cannot guarantee clean etching so please contact us if smaller font or line thickness is needed. Any Logos and Text must be black & white line art only, no colors or grays can be etched.

Please see more art guidelines under Artwork Details tab for each product.