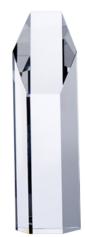

# DECORATING TEMPLATE

Product Name: HEXAGON CRYSTAL TOWER AWARD

Product Model: TM-C223 (LARGE) Product Size: 3.00" x 10.00" x 2.50"

**Scale 100%** 