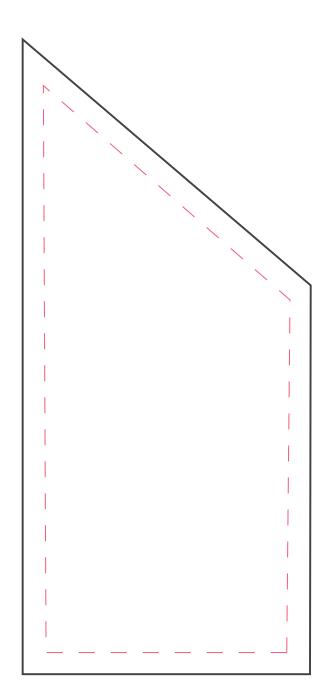

# DECORATING TEMPLATE

Product Name: CRYSTAL APEX PEAK AWARD

Product Model: TM-C1226S

Product Size: 3.25" x 7.00" x 3.25"

**Scale 100%** 

Approximate Etched Area 2.5" x 4"