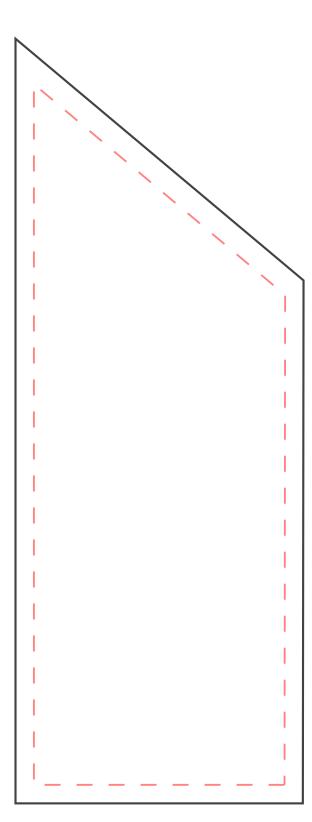

# DECORATING TEMPLATE

Product Name: CRYSTAL APEX PEAK AWARD

Product Model: TM-C1226S

Product Size: 3.25" x 7.00" x 3.25"

**Scale 100%** 

Approximate Etched Area 2.5" x 4"

### **Artwork Information:**

All artwork must be in vector format (AI, EPS, PDF is recommended) (send AI in version CS5 or lower) For sand etching, if fonts are under 12 pt font and lines less than 1 pt thickness we cannot guarantee clean etching so please contact us if smaller font or line thickness is needed. Any Logos and Text must be black & white line art only, no colors or grays can be etched.

Please see more art guidelines under Artwork Details tab for each product.