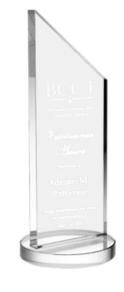

# DECORATING TEMPLATE

Product Name: CRYSTAL APEX PEAK AWARD

Product Model: TM-C1226M

Product Size: 3.25" x 8.50" x 3.25"

Approximate Etched Area 2.5" x 5"

### **Artwork Information:**

All artwork must be in vector format (AI, EPS, PDF is recommended) (send AI in version CS5 or lower) For sand etching, if fonts are under 12 pt font and lines less than 1 pt thickness we cannot guarantee clean etching so please contact us if smaller font or line thickness is needed. Any Logos and Text must be black & white line art only, no colors or grays can be etched.

Please see more art guidelines under Artwork Details tab for each product.