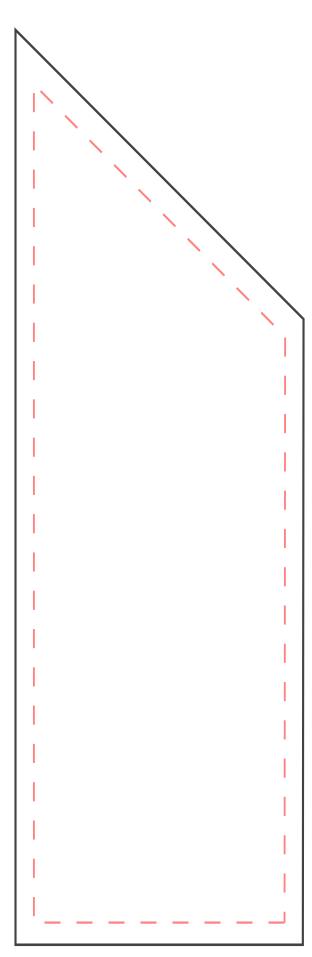

# DECORATING TEMPLATE

Product Name: CRYSTAL APEX PEAK AWARD

Product Model: TM-C1226L

Product Size: 3.25" x 10.00" x 3.25"

**Scale 100%** 

Approximate Etched Area 2.5" x 6"

#### **Artwork Information:**

All artwork must be in vector format (AI, EPS, PDF is recommended) (send AI in version CS5 or lower) For sand etching, if fonts are under 12 pt font and lines less than 1 pt thickness we cannot guarantee clean etching so please contact us if smaller font or line thickness is needed. Any Logos and Text must be black & white line art only, no colors or grays can be etched.

Please see more art guidelines under Artwork Details tab for each product.