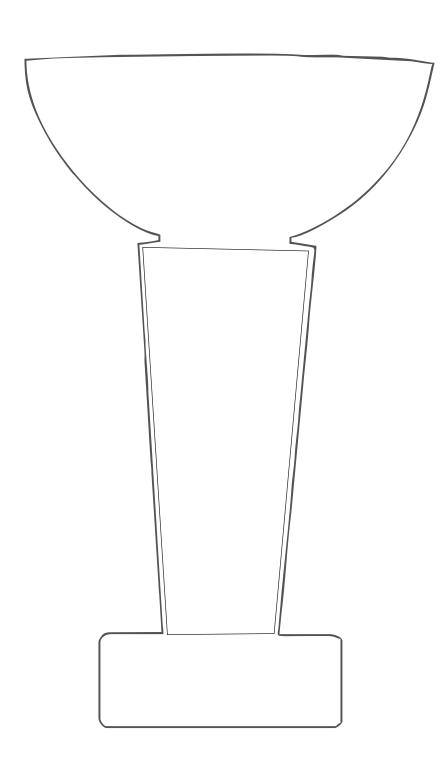

# DECORATING TEMPLATE

Product Name: CRYSTAL GLORY TROPHY CUP AWARD

Product Model: TM-C1024S

Product Size: 4.25" x 7.00" x 4.25"

**Scale 100%** 