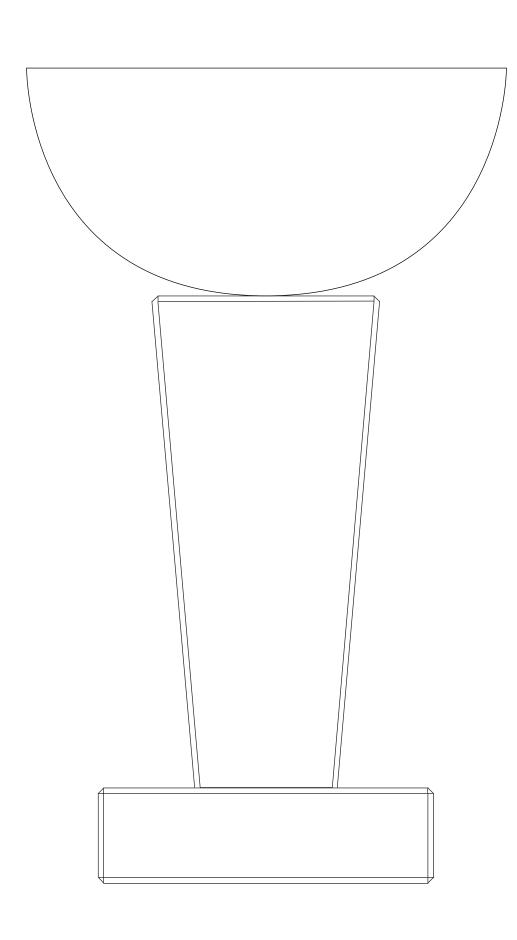

# DECORATING TEMPLATE

Product Name: CRYSTAL GLORY TROPHY CUP AWARD

Product Model: TM-C1024M

Product Size: 5.00" x 8.50" x 5.00"

**Scale 100%** 