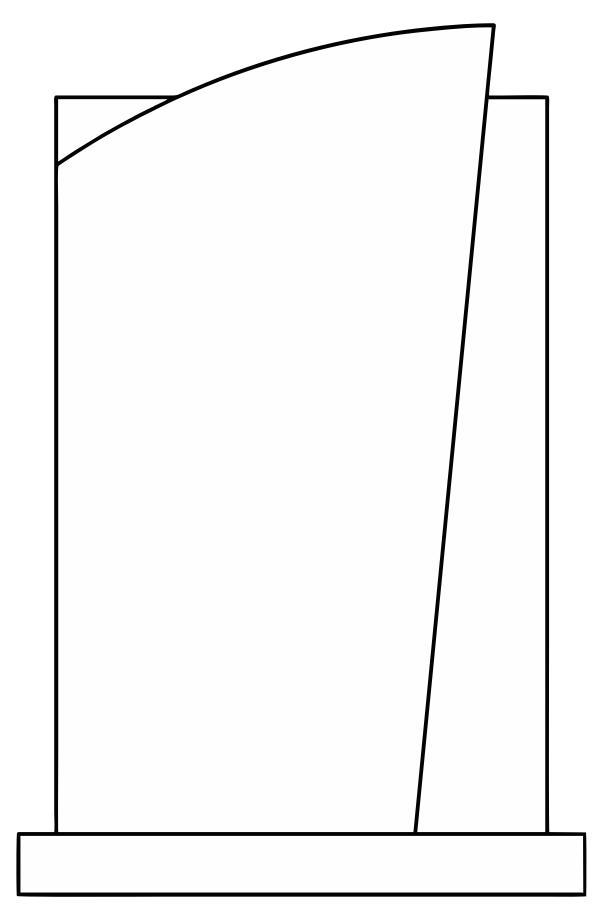

## DECORATING TEMPLATE

Product Name: BLUE CRYSTAL MALIBU AWARD

Product Model: T-WMBU609 Product Size: 6.00" x 9.00" **Scale 100%** 