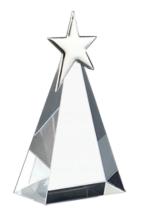

## DECORATING TEMPLATE

Product Name: CRYSTAL SUPERSTAR AWARD

Product Model: T-SST36 Product Size: 3.50" x 7.00" **Scale 100%** 