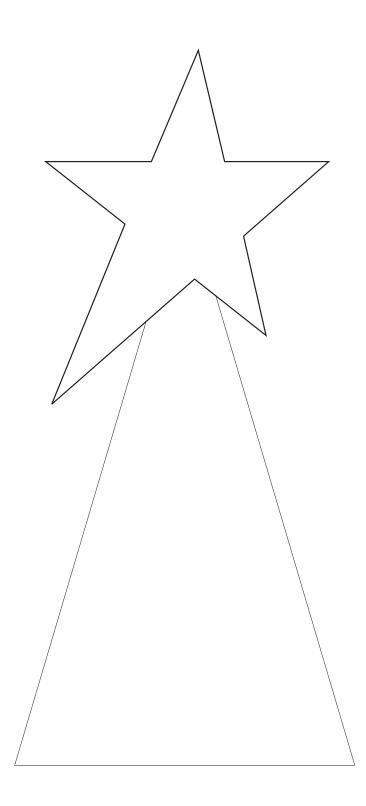

## DECORATING TEMPLATE

Product Name: CRYSTAL SUPERSTAR AWARD

Product Model: T-SST36 Product Size: 3.50" x 7.00" **Scale 100%** 

## **Artwork Information:**

All artwork must be in vector format (AI, EPS, PDF is recommended) (send AI in version CS5 or lower) For sand etching, if fonts are under 12 pt font and lines less than 1 pt thickness we cannot guarantee clean etching so please contact us if smaller font or line thickness is needed. Any Logos and Text must be black & white line art only, no colors or grays can be etched.