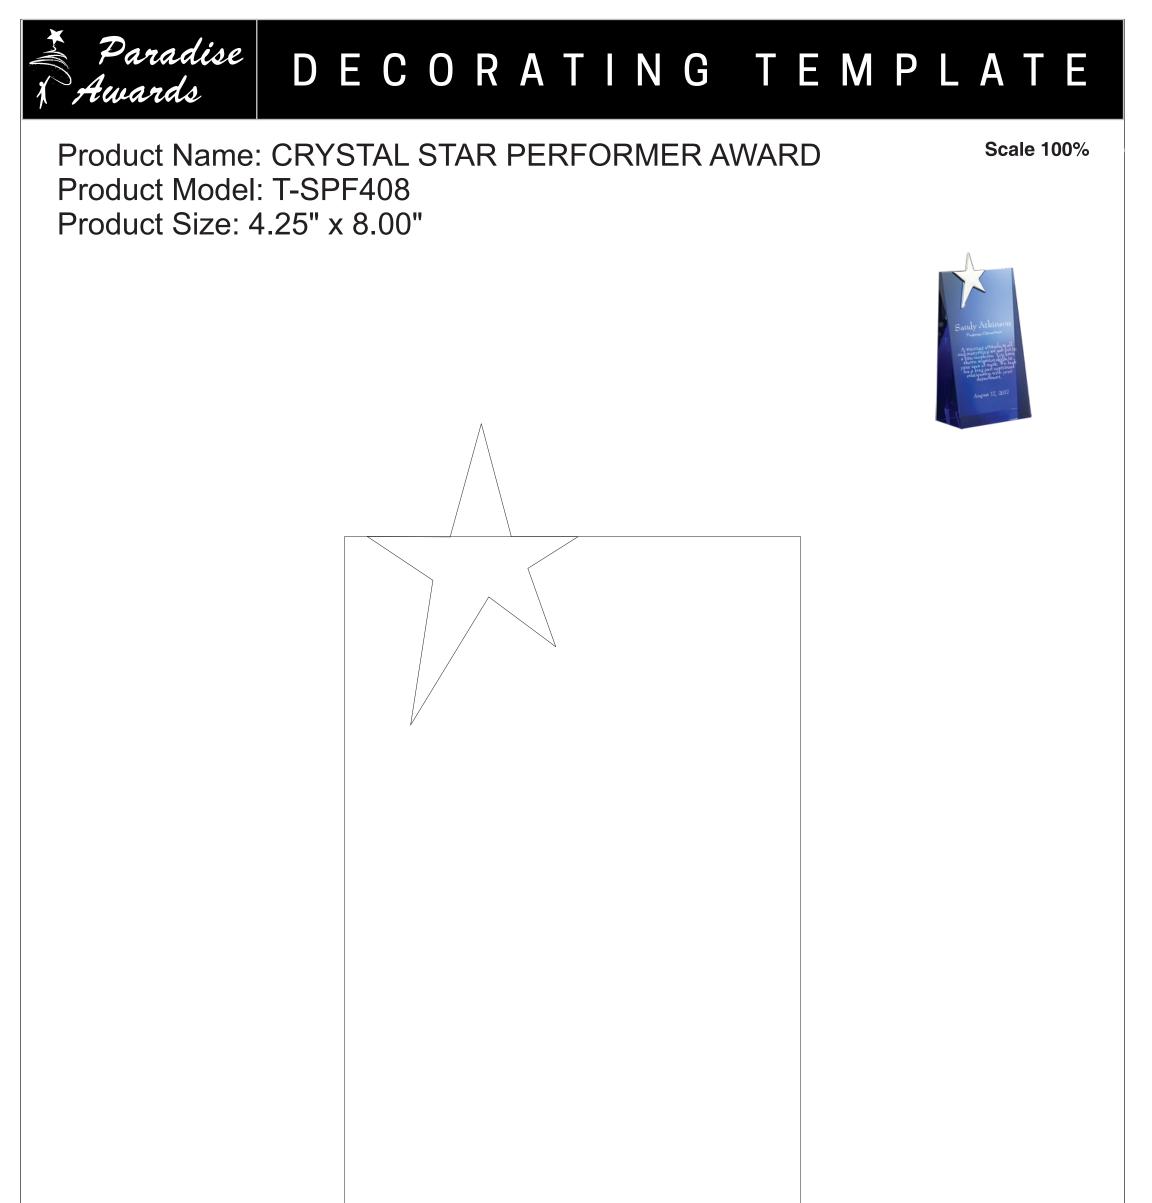

Product Name: CRYSTAL STAR PERFORMER AWARD Product Model: T-SPF406 Product Size: 4.25" x 6.00"

Sandy Alkinson Para Bandar Maran Bandar Mara

**Scale 100%** 

Artwork Information:

All artwork must be in vector format (AI, EPS, PDF is recommended) (send AI in version CS5 or lower) For sand etching, if fonts are under 12 pt font and lines less than 1 pt thickness we cannot guarantee clean etching so please contact us if smaller font or line thickness is needed. Any Logos and Text must be black & white line art only, no colors or grays can be etched.