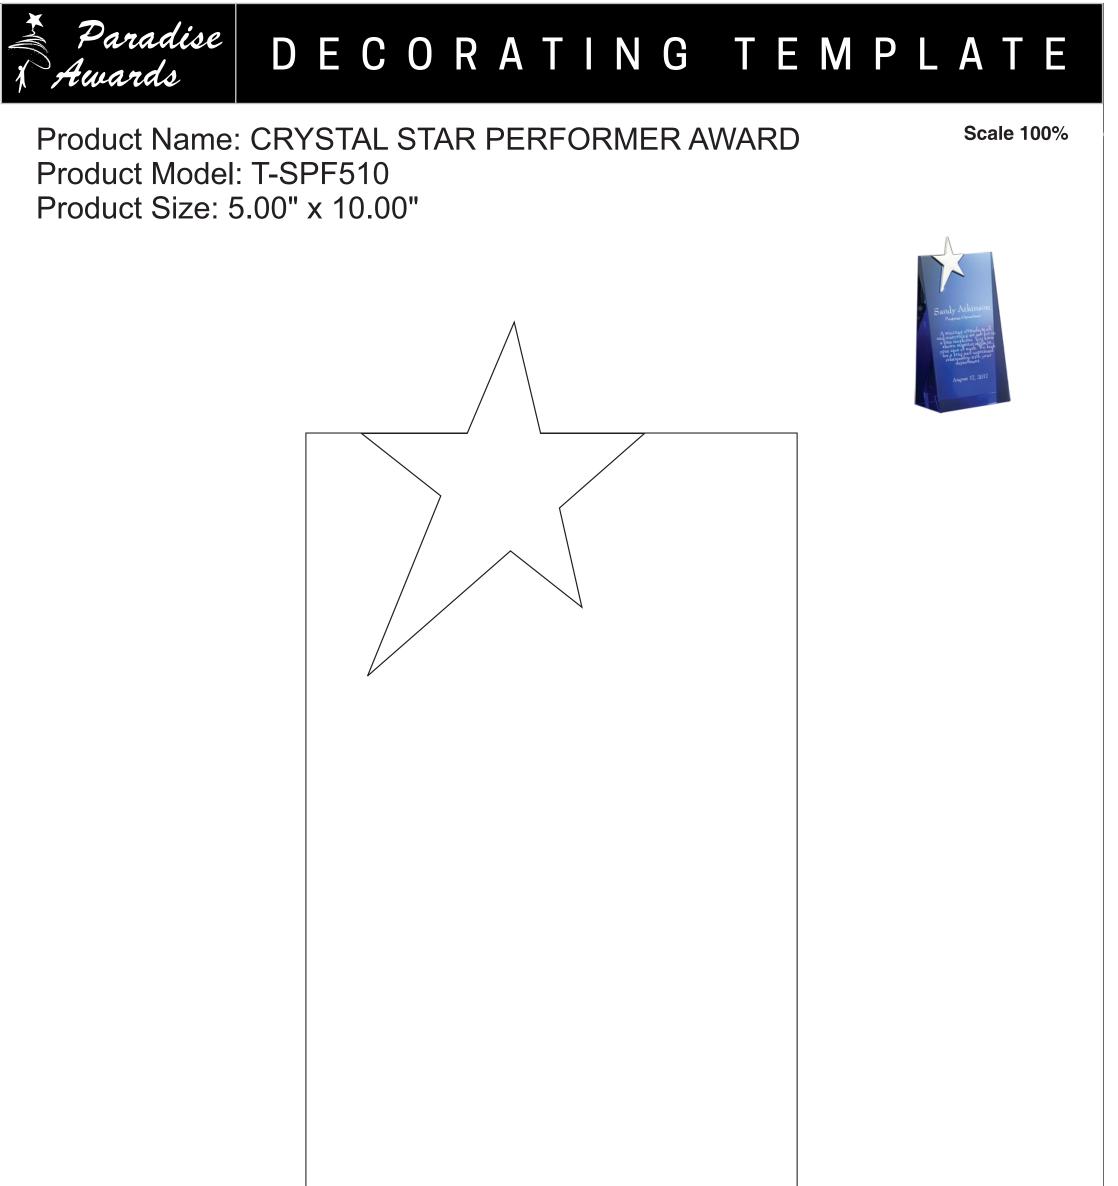

## Artwork Information:

All artwork must be in vector format (AI, EPS, PDF is recommended) (send AI in version CS5 or lower) For sand etching, if fonts are under 12 pt font and lines less than 1 pt thickness we cannot guarantee clean etching so please contact us if smaller font or line thickness is needed. Any Logos and Text must be black & white line art only, no colors or grays can be etched.

Please see more art guidelines under Artwork Details tab for each product.