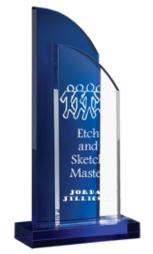

## DECORATING TEMPLATE

Product Name: BLUE CRYSTAL DOUBLE AWARD

Product Model: T-SDT409 Product Size: 4.75" x 9.50"