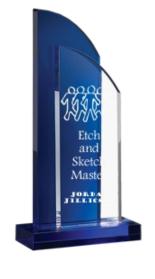

## DECORATING TEMPLATE

Product Name: BLUE CRYSTAL DOUBLE AWARD

Product Model: T-SDT511 Product Size: 5.50" x 11.00"