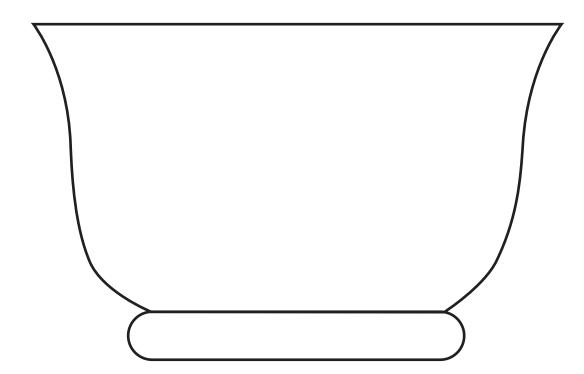

## DECORATING TEMPLATE

Product Name: REVERE CRYSTAL BOWL AWARD

**Scale 100%** 

Product Model: T-FV1050

Product Size: 5.00" x 3.50" x 5.00"