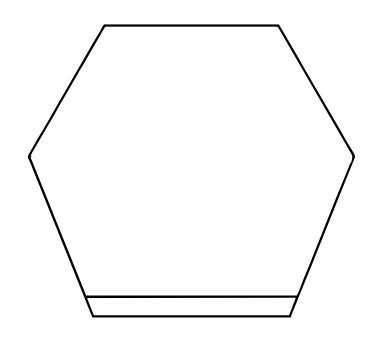

## DECORATING TEMPLATE

Product Name: CRYSTAL EVORA PAPERWEIGHT

**Scale 100%** 

Product Model: T-CEV32

Product Size: 3.25" x 2.75" x 1.00"

Approximate etched area 2.5" x 2.5"