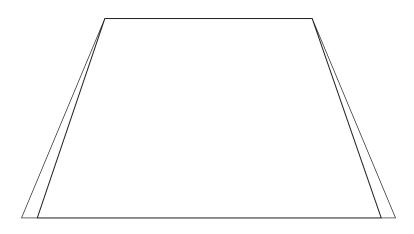

## DECORATING TEMPLATE

Product Name: BLUE LAVA DROP ARTGLASS AWARD

Product Model: SG-62-020S Product Size: 3.00" x 8.00" **Scale 100%** 

2" x 1.5"

## **Artwork Information:**

All artwork must be in vector format (AI, EPS, PDF is recommended) (send AI in version CS5 or lower) For sand etching, if fonts are under 12 pt font and lines less than 1 pt thickness we cannot guarantee clean etching so please contact us if smaller font or line thickness is needed. Any Logos and Text must be black & white line art only, no colors or grays can be etched.

Please see more art guidelines under Artwork Details tab for each product.