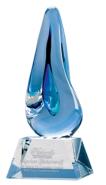

## DECORATING TEMPLATE

Product Name: BLUE LAVA DROP ARTGLASS AWARD

Product Model: SG-62-020L Product Size: 4.00" x 10.00" **Scale 100%** 

2.25" x 1.5"