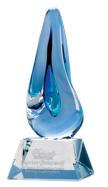

## DECORATING TEMPLATE

Product Name: BLUE LAVA DROP ARTGLASS AWARD

Product Model: SG-62-020S Product Size: 3.00" x 8.00" **Scale 100%** 

2" x 1.5"