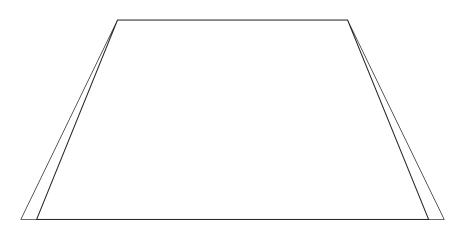

## DECORATING TEMPLATE

Product Name: BLUE LAVA DROP ARTGLASS AWARD

Product Model: SG-62-020L Product Size: 4.00" x 10.00" **Scale 100%** 

2.25" x 1.5"

## **Artwork Information:**

All artwork must be in vector format (AI, EPS, PDF is recommended) (send AI in version CS5 or lower) For sand etching, if fonts are under 12 pt font and lines less than 1 pt thickness we cannot guarantee clean etching so please contact us if smaller font or line thickness is needed. Any Logos and Text must be black & white line art only, no colors or grays can be etched.

Please see more art guidelines under Artwork Details tab for each product.