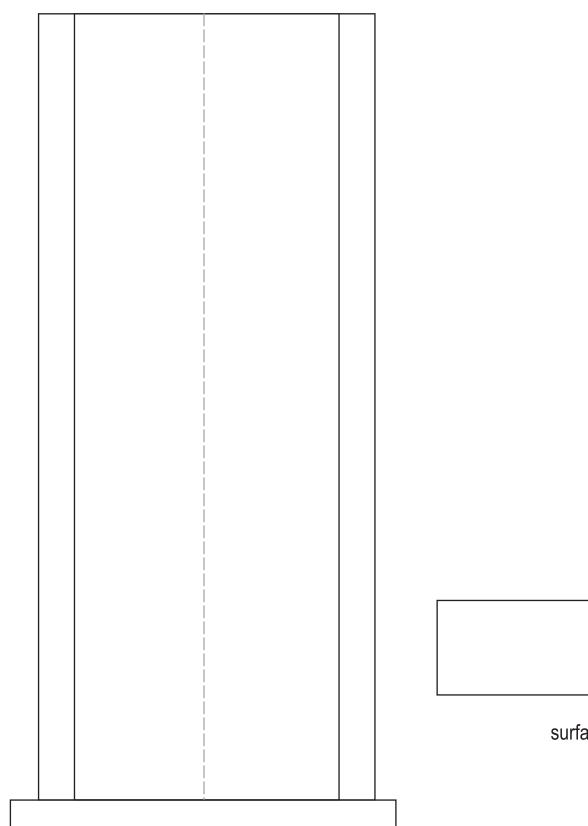

## DECORATING TEMPLATE

Product Name: CRACKLED PENTAGON CRYSTAL AWARD Product Model: MPI-CR-A1029AM-10 Product Size: 4.00" x 10.00" x 3.00"

**Scale 100%** 

surface area of base

Artwork Information:

All artwork must be in vector format (AI, EPS, PDF is recommended) (send AI in version CS5 or lower) For sand etching, if fonts are under 12 pt font and lines less than 1 pt thickness we cannot guarantee clean etching so please contact us if smaller font or line thickness is needed. Any Logos and Text must be black & white line art only, no colors or grays can be etched.