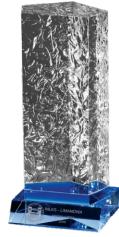

## DECORATING TEMPLATE

Product Name: CRACKLED PENTAGON CRYSTAL AWARD Product Model: MPI-CR-A1029AM-10 Product Size: 4.00" x 10.00" x 3.00"

**Scale 100%** 

surface area of base

Artwork Information:

All artwork must be in vector format (AI, EPS, PDF is recommended) (send AI in version CS5 or lower) For sand etching, if fonts are under 12 pt font and lines less than 1 pt thickness we cannot guarantee clean etching so please contact us if smaller font or line thickness is needed. Any Logos and Text must be black & white line art only, no colors or grays can be etched.