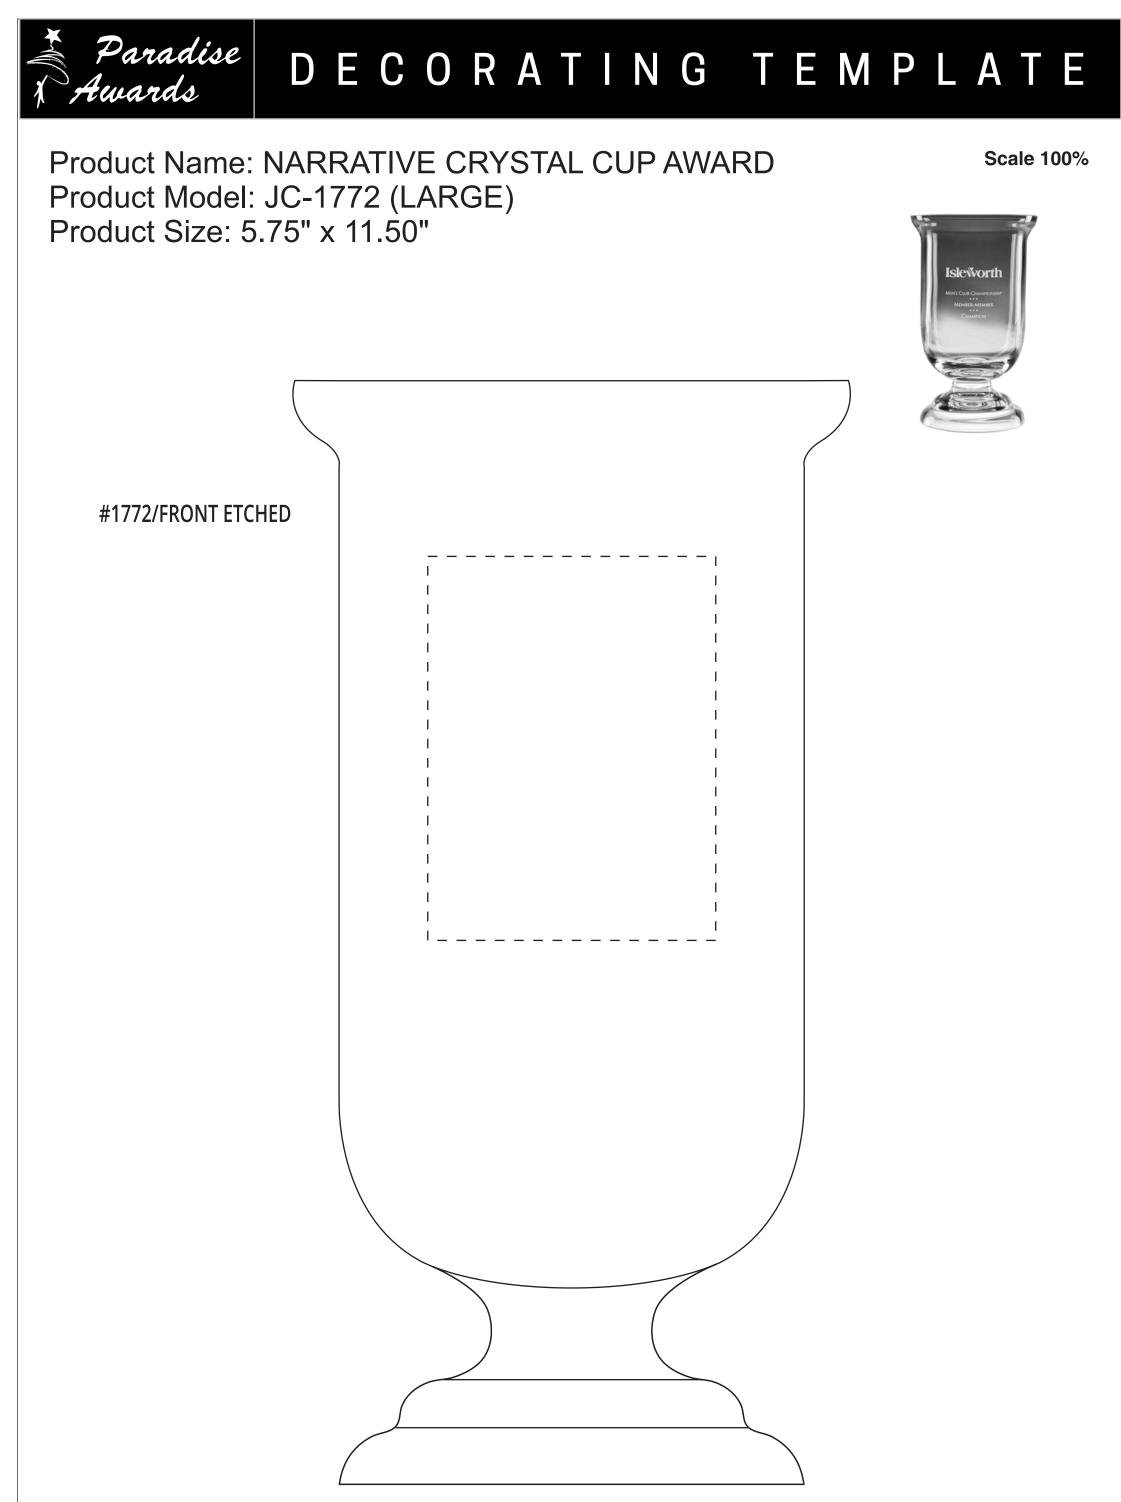

are under 12 pt font and lines less than 1 pt thickness we cannot guarantee clean etching so please contact us if smaller font or line thickness is needed. Any Logos and Text must be black & white line art only, no colors or grays can be etched.

Please see more art guidelines under Artwork Details tab for each product.





Artwork Information:

All artwork must be in vector format (AI, EPS, PDF is recommended) (send AI in version CS5 or lower) For sand etching, if fonts are under 12 pt font and lines less than 1 pt thickness we cannot guarantee clean etching so please contact us if smaller font or line thickness is needed. Any Logos and Text must be black & white line art only, no colors or grays can be etched.

Please see more art guidelines under Artwork Details tab for each product.



Artwork Information:

All artwork must be in vector format (AI, EPS, PDF is recommended) (send AI in version CS5 or lower) For sand etching, if fonts are under 12 pt font and lines less than 1 pt thickness we cannot guarantee clean etching so please contact us if smaller font or line thickness is needed. Any Logos and Text must be black & white line art only, no colors or grays can be etched.

Please see more art guidelines under Artwork Details tab for each product.