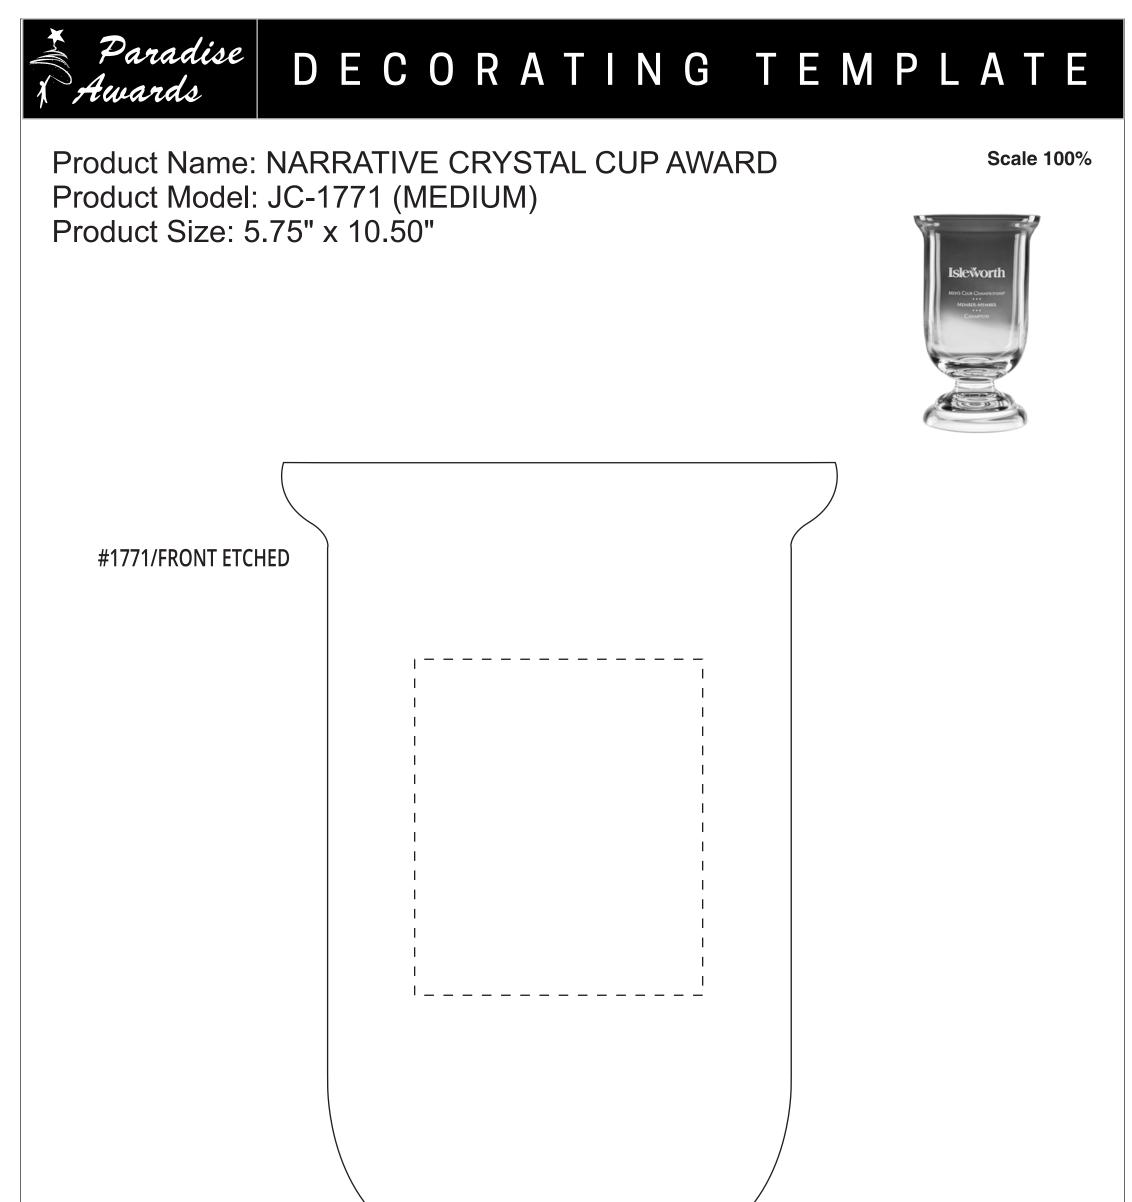

Please see more art guidelines under Artwork Details tab for each product.

Artwork Information:

All artwork must be in vector format (AI, EPS, PDF is recommended) (send AI in version CS5 or lower) For sand etching, if fonts are under 12 pt font and lines less than 1 pt thickness we cannot guarantee clean etching so please contact us if smaller font or line thickness is needed. Any Logos and Text must be black & white line art only, no colors or grays can be etched.

Please see more art guidelines under Artwork Details tab for each product.