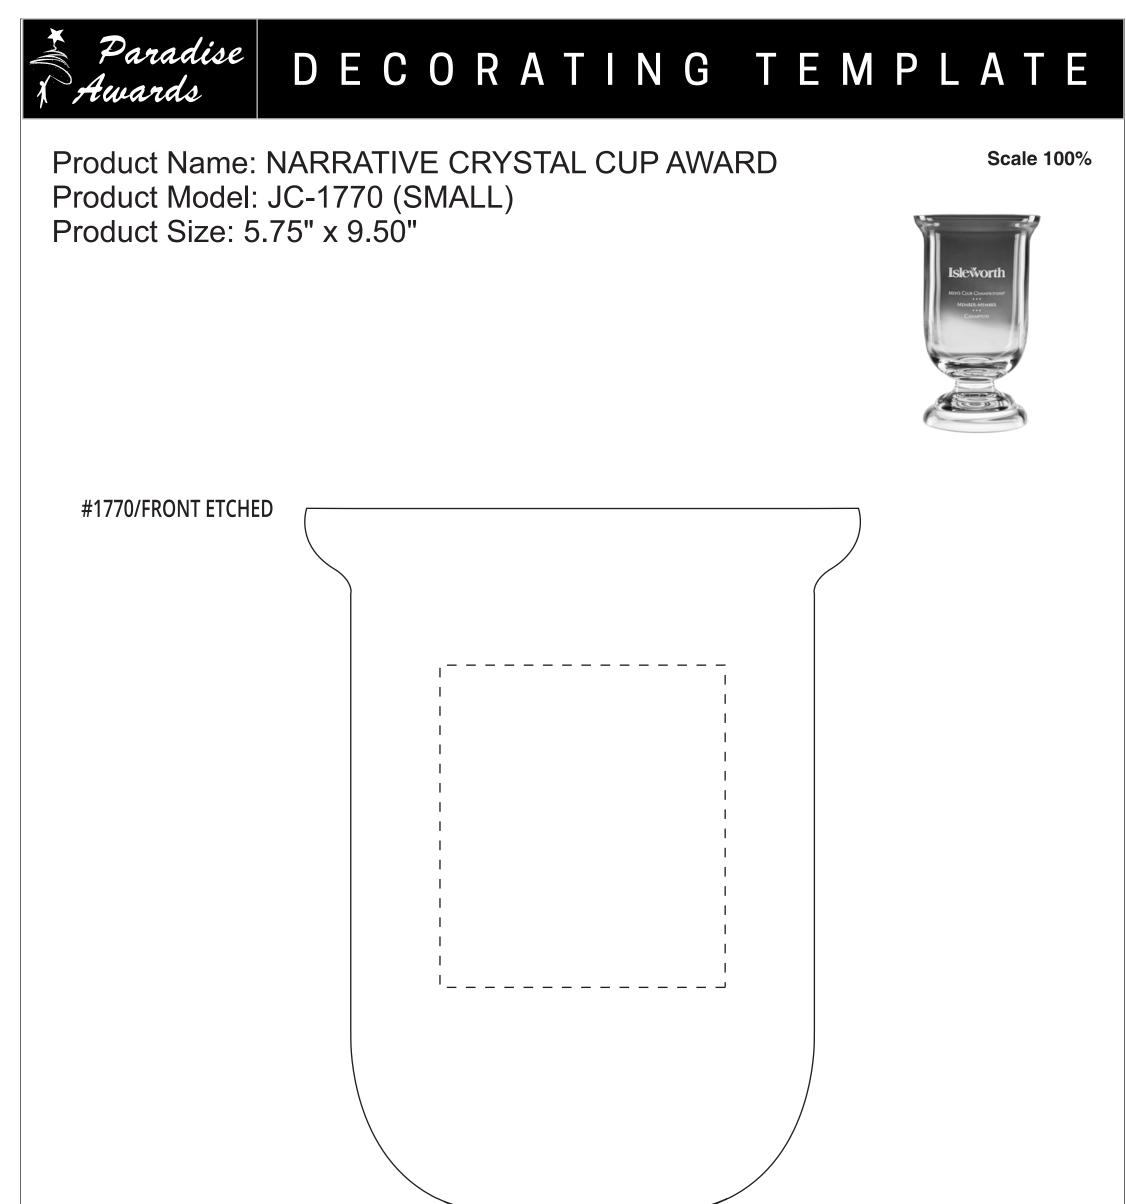

## Artwork Information:

All artwork must be in vector format (AI, EPS, PDF is recommended) (send AI in version CS5 or lower) For sand etching, if fonts are under 12 pt font and lines less than 1 pt thickness we cannot guarantee clean etching so please contact us if smaller font or line thickness is needed. Any Logos and Text must be black & white line art only, no colors or grays can be etched.

Please see more art guidelines under Artwork Details tab for each product.

Artwork Information:

All artwork must be in vector format (AI, EPS, PDF is recommended) (send AI in version CS5 or lower) For sand etching, if fonts are under 12 pt font and lines less than 1 pt thickness we cannot guarantee clean etching so please contact us if smaller font or line thickness is needed. Any Logos and Text must be black & white line art only, no colors or grays can be etched.