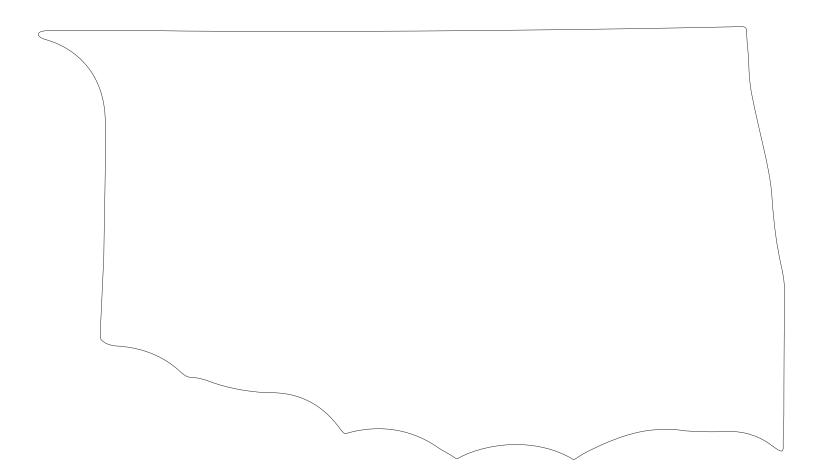

## DECORATING TEMPLATE

Product Name: OKLAHOMA STATE WOOD PLAQUE

Product Model: J-STOK431

Product Size: 11.00" x 5.50" x .625"

**Scale 100%** 