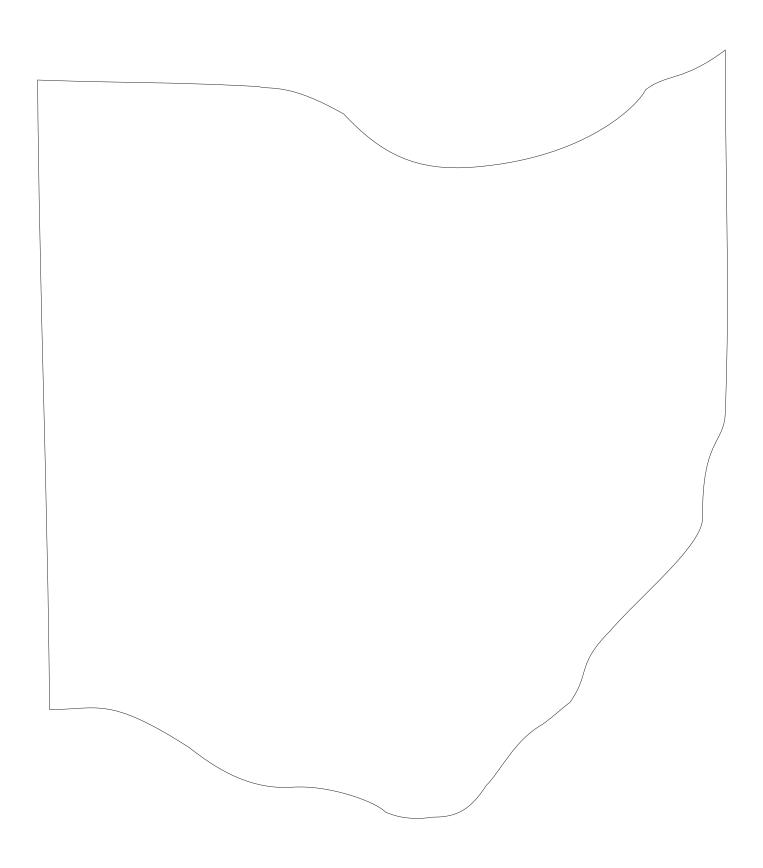

## DECORATING TEMPLATE

Product Name: OHIO STATE WOOD PLAQUE

Product Model: J-STOH343

Product Size: 8.25" x 9.50" x .625"

**Scale 100%** 