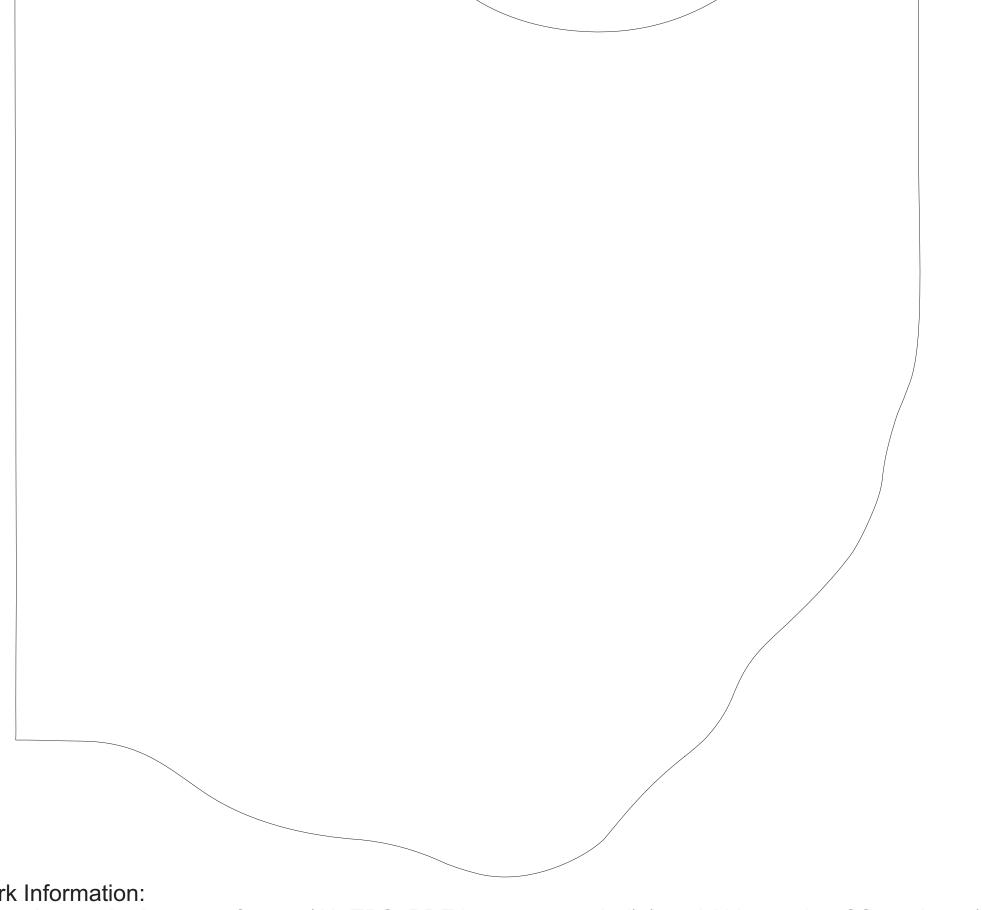

## DECORATING TEMPLATE

Product Name: OHIO STATE WOOD PLAQUE

Product Model: J-STOH345

Product Size: 10.50" x 11.50" x .625"

**Scale 100%** 