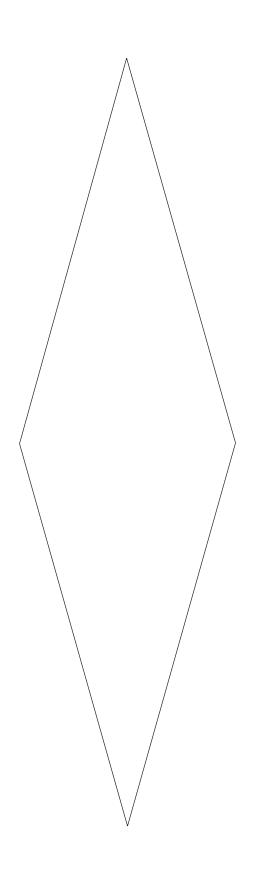

# DECORATING TEMPLATE

Product Name: DIAMOND FACET CRYSTAL AWARD

Product Model: J-CRY89

Product Size: 2.75" x 10.00" x 2.75"

## **Artwork Information:**

All artwork must be in vector format (AI, EPS, PDF is recommended) (send AI in version CS5 or lower) For sand etching, if fonts are under 12 pt font and lines less than 1 pt thickness we cannot guarantee clean etching so please contact us if smaller font or line thickness is needed. Any Logos and Text must be black & white line art only, no colors or grays can be etched.

Please see more art guidelines under Artwork Details tab for each product.