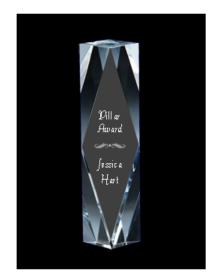

# DECORATING TEMPLATE

Product Name: DIAMOND FACET CRYSTAL AWARD

Product Model: J-CRY88

Product Size: 2.50" x 8.00" x 2.50"

**Scale 100%** 