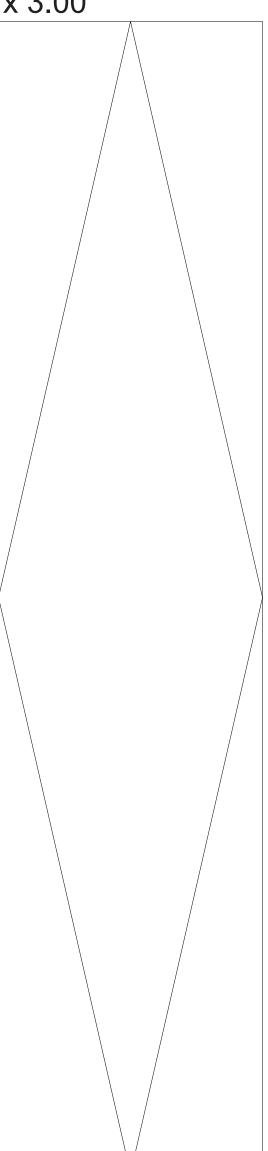

# DECORATING TEMPLATE

Product Name: DIAMOND FACET CRYSTAL AWARD

Product Model: J-CRY90

Product Size: 3.00" x 12.00" x 3.00"

**Scale 100%** 

**Artwork Information:** 

All artwork must be in vector format (AI, EPS, PDF is recommended) (send AI in version CS5 or lower) For sand etching, if fonts are under 12 pt font and lines less than 1 pt thickness we cannot guarantee clean etching so please contact us if smaller font or line thickness is needed. Any Logos and Text must be black & white line art only, no colors or grays can be etched.

Please see more art guidelines under Artwork Details tab for each product.