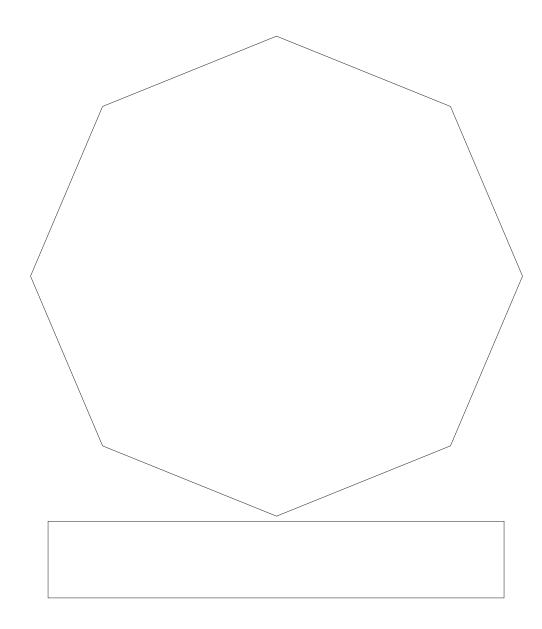

# DECORATING TEMPLATE

Product Name: GEM CUT CRYSTAL OCTAGON AWARD

Product Model: J-CRY62

Product Size: 5.25" x 6.00" x 1.75"

**Scale 100%** 

### **Artwork Information:**

All artwork must be in vector format (AI, EPS, PDF is recommended) (send AI in version CS5 or lower) For sand etching, if fonts are under 12 pt font and lines less than 1 pt thickness we cannot guarantee clean etching so please contact us if smaller font or line thickness is needed. Any Logos and Text must be black & white line art only, no colors or grays can be etched.

Please see more art guidelines under Artwork Details tab for each product.