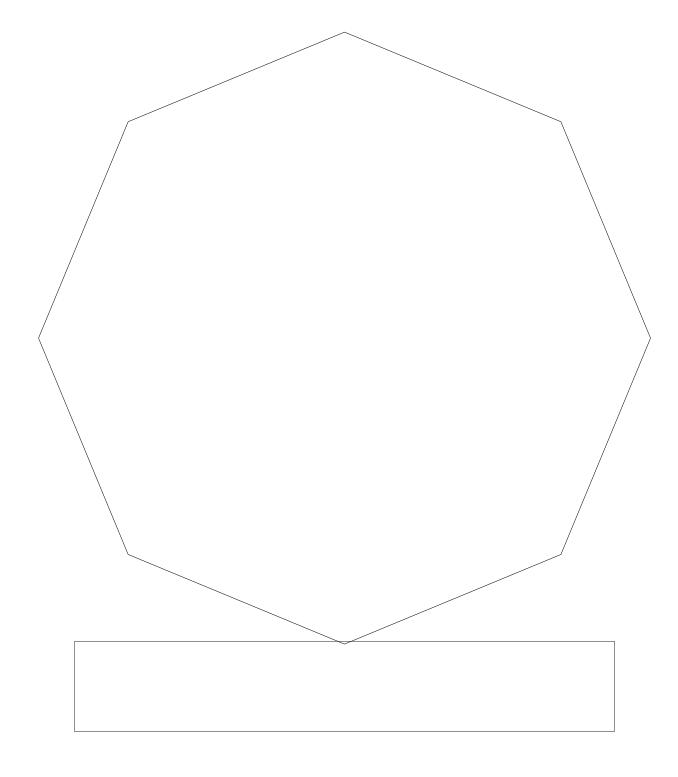

# DECORATING TEMPLATE

Product Name: GEM CUT CRYSTAL OCTAGON AWARD

Product Model: J-CRY63

Product Size: 6.25" x 7.25" x 1.75"

**Scale 100%** 

## **Artwork Information:**

All artwork must be in vector format (AI, EPS, PDF is recommended) (send AI in version CS5 or lower) For sand etching, if fonts are under 12 pt font and lines less than 1 pt thickness we cannot guarantee clean etching so please contact us if smaller font or line thickness is needed. Any Logos and Text must be black & white line art only, no colors or grays can be etched.

Please see more art guidelines under Artwork Details tab for each product.