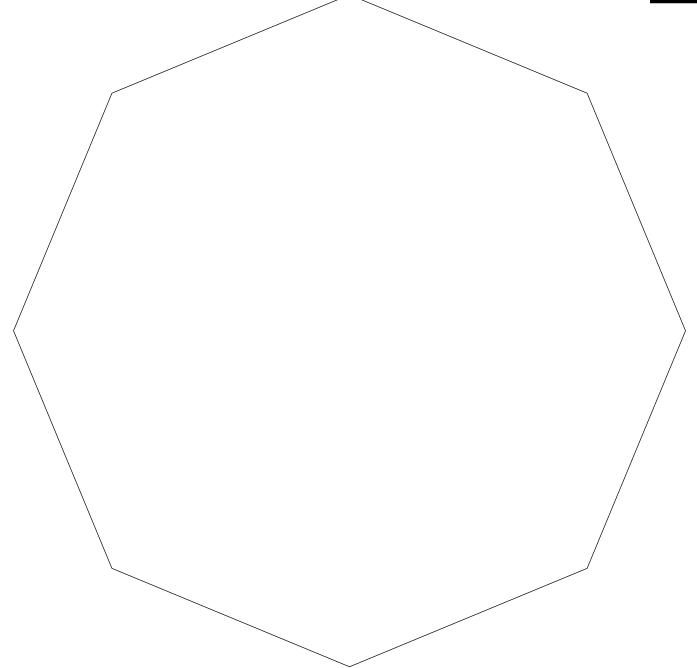

# DECORATING TEMPLATE

Product Name: GEM CUT CRYSTAL OCTAGON AWARD

Product Model: J-CRY64

Product Size: 7.00" x 8.00" x 2.00"

**Scale 100%** 

## **Artwork Information:**

All artwork must be in vector format (AI, EPS, PDF is recommended) (send AI in version CS5 or lower) For sand etching, if fonts are under 12 pt font and lines less than 1 pt thickness we cannot guarantee clean etching so please contact us if smaller font or line thickness is needed. Any Logos and Text must be black & white line art only, no colors or grays can be etched.

Please see more art guidelines under Artwork Details tab for each product.