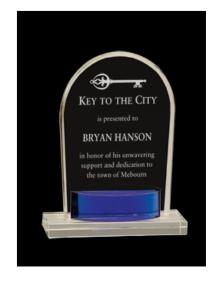

## DECORATING TEMPLATE

Product Name: BLUE CRYSTAL ARCH AWARD

Product Model: J-CRY540M

Product Size: 6.00" x 8.00" x 2.00"

**Scale 100%** 





## **Artwork Information:**

All artwork must be in vector format (AI, EPS, PDF is recommended) (send AI in version CS5 or lower) For sand etching, if fonts are under 12 pt font and lines less than 1 pt thickness we cannot guarantee clean etching so please contact us if smaller font or line thickness is needed. Any Logos and Text must be black & white line art only, no colors or grays can be etched.

Please see more art guidelines under Artwork Details tab for each product.



## DECORATING TEMPLATE

Product Name: BLUE CRYSTAL ARCH AWARD

Product Model: J-CRY540L

Product Size: 6.00" x 8.50" x 2.00"





## **Artwork Information:**

All artwork must be in vector format (AI, EPS, PDF is recommended) (send AI in version CS5 or lower) For sand etching, if fonts are under 12 pt font and li