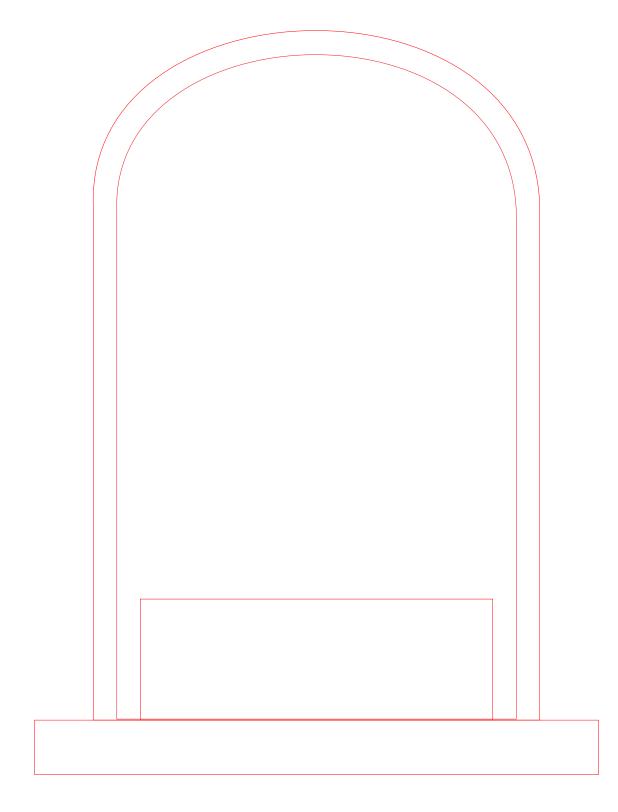

## DECORATING TEMPLATE

Product Name: BLUE CRYSTAL ARCH AWARD

Product Model: J-CRY540M

Product Size: 6.00" x 8.00" x 2.00"

**Scale 100%** 