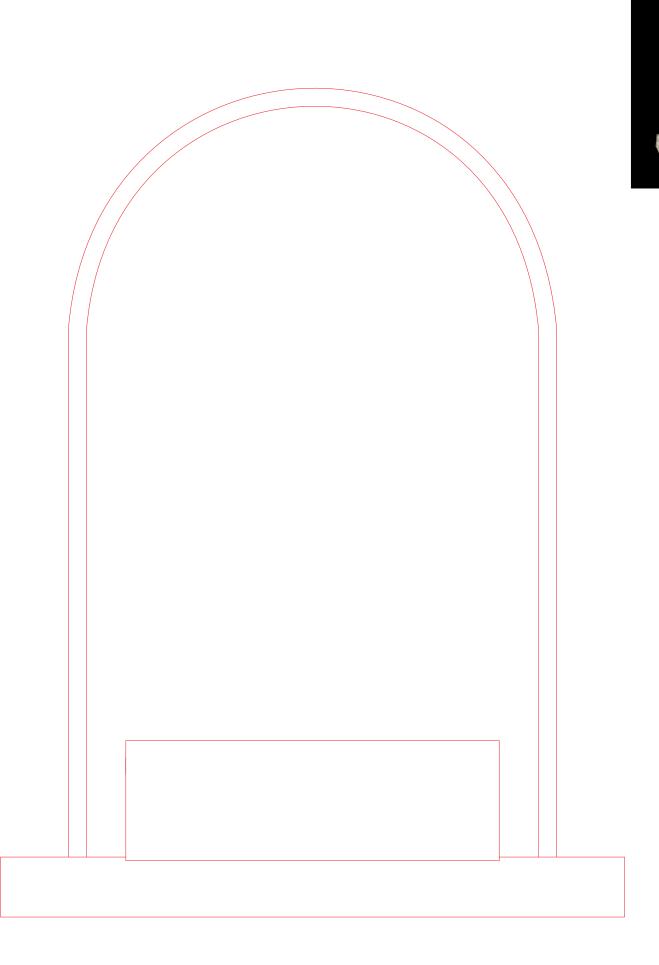

## DECORATING TEMPLATE

Product Name: BLUE CRYSTAL ARCH AWARD

Product Model: J-CRY540L

Product Size: 6.00" x 8.50" x 2.00"