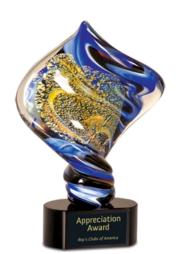

## DECORATING TEMPLATE

Product Name: BLUE LAGOON ART GLASS AWARD

Product Model: J-AGS13 Product Size: 8.00" x 11.50" **Scale 100%** 

|  |  | I |
|--|--|---|