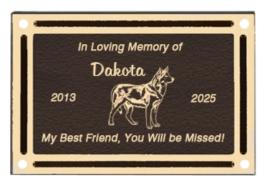

# DECORATING TEMPLATE

Product Name: CAST ALUMINUM GOLD PLAQUE FRAME Product Model: D-CAP810FB-BRZ Product Size: 10.00" x 8.00" x .25"

In Loving Memory of Dakota 2013 2025 My Best Friend, You Will be Missed!