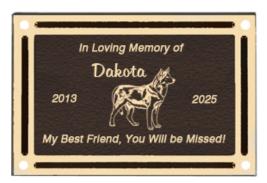

# DECORATING TEMPLATE

Product Name: CAST ALUMINUM GOLD PLAQUE FRAME Product Model: D-CAP810FB-BRZ Product Size: 10.00" x 8.00" x .25"

In Loving Memory of Dakota 2013 2025 My Best Friend, You Will be Missed!