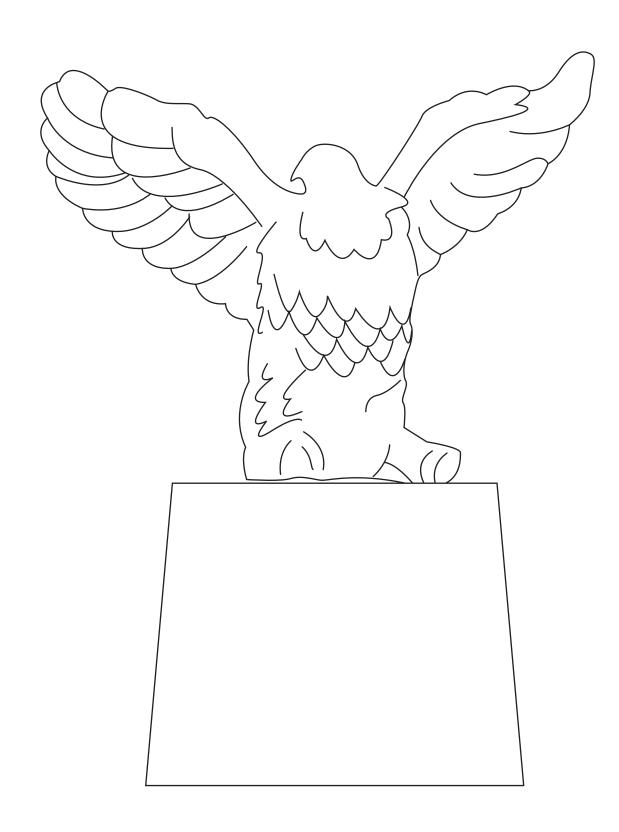

## DECORATING TEMPLATE

Product Name: Rising Crystal Eagle Award

Product Model: CIP-YJ901 Product Size: 6.00" x 7.50" **Scale 100%** 