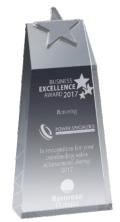

## DECORATING TEMPLATE

Product Name: EXCELLENCE STAR CRYSTAL AWARD

Product Model: CIP-CS200G

Product Size: 4.00" x 8.25" x 1.50"

**Scale 100%** 