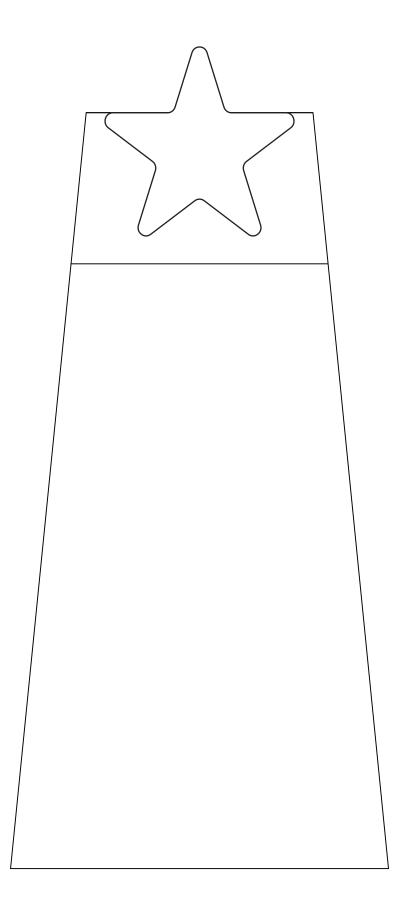

## DECORATING TEMPLATE

Product Name: EXCELLENCE STAR CRYSTAL AWARD

Product Model: CIP-CS200G

Product Size: 4.00" x 8.25" x 1.50"

**Scale 100%** 

## **Artwork Information:**

All artwork must be in vector format (AI, EPS, PDF is recommended) (send AI in version CS5 or lower) For sand etching, if fonts are under 12 pt font and lines less than 1 pt thickness we cannot guarantee clean etching so please contact us if smaller font or line thickness is needed. Any Logos and Text must be black & white line art only, no colors or grays can be etched.