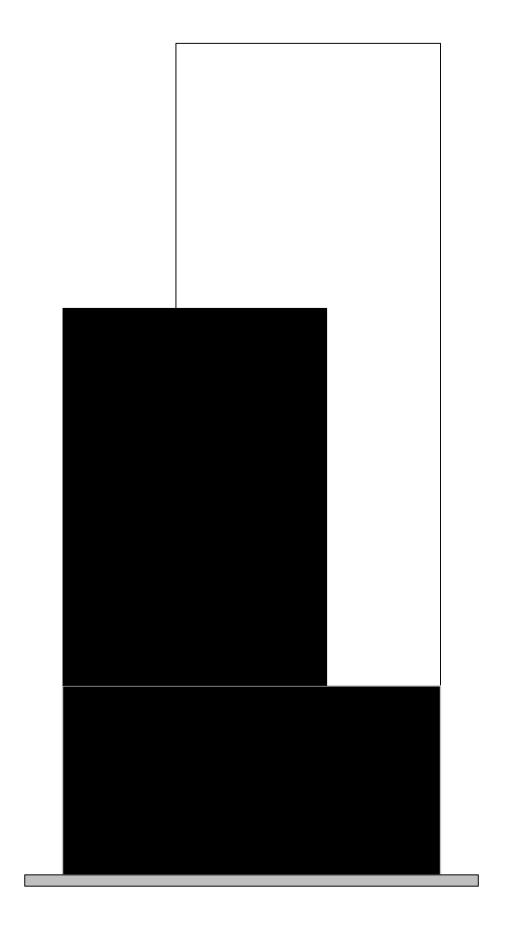

## DECORATING TEMPLATE

Product Name: Super Step Tower Crystal Award

Product Model: CIP-CO221

Product Size: 4.00" x 8.75" x 2.25"

**Scale 100%** 