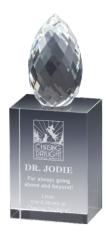

## DECORATING TEMPLATE

Product Name: SPARKLE TOWER CRYSTAL AWARD

Product Model: CIP-CF200

Product Size: 2.75" x 7.00" x 2.00"

**Scale 100%** 