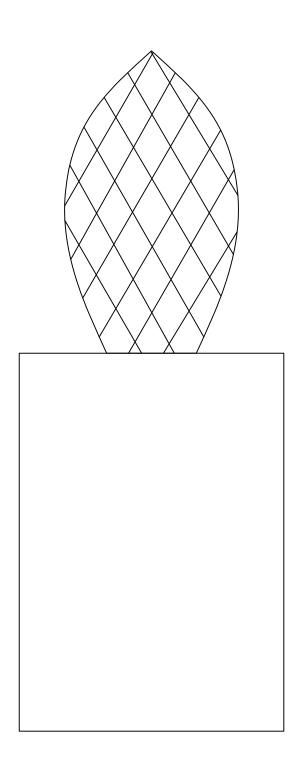

## DECORATING TEMPLATE

Product Name: SPARKLE TOWER CRYSTAL AWARD

Product Model: CIP-CF200

Product Size: 2.75" x 7.00" x 2.00"

**Scale 100%** 

## **Artwork Information:**

All artwork must be in vector format (AI, EPS, PDF is recommended) (send AI in version CS5 or lower) For sand etching, if fonts are under 12 pt font and lines less than 1 pt thickness we cannot guarantee clean etching so please contact us if smaller font or line thickness is needed. Any Logos and Text must be black & white line art only, no colors or grays can be etched.

Please see more art guidelines under Artwork Details tab for each product.