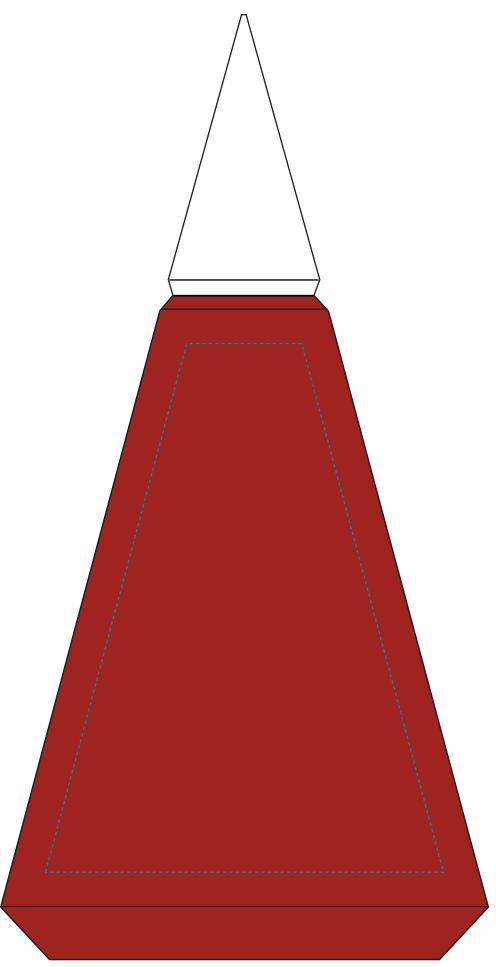

## DECORATING TEMPLATE

Product Name: RED GIZA PRYAMID CRYSTAL AWARD

Product Model: CD-7423

Product Size: 5.00" x 10.00" x 2.50"

**Scale 100%** 

7423 GIZA PYRAMID - 10"
Standard Etch: Front
Blue line represents the max image area.