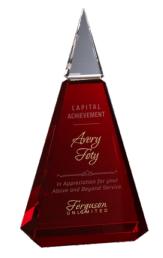

## DECORATING TEMPLATE

Product Name: RED GIZA PRYAMID CRYSTAL AWARD

Product Model: CD-7423

Product Size: 5.00" x 10.00" x 2.50"

**Scale 100%** 

7423 GIZA PYRAMID - 10"
Standard Etch: Front
Blue line represents the max image area.