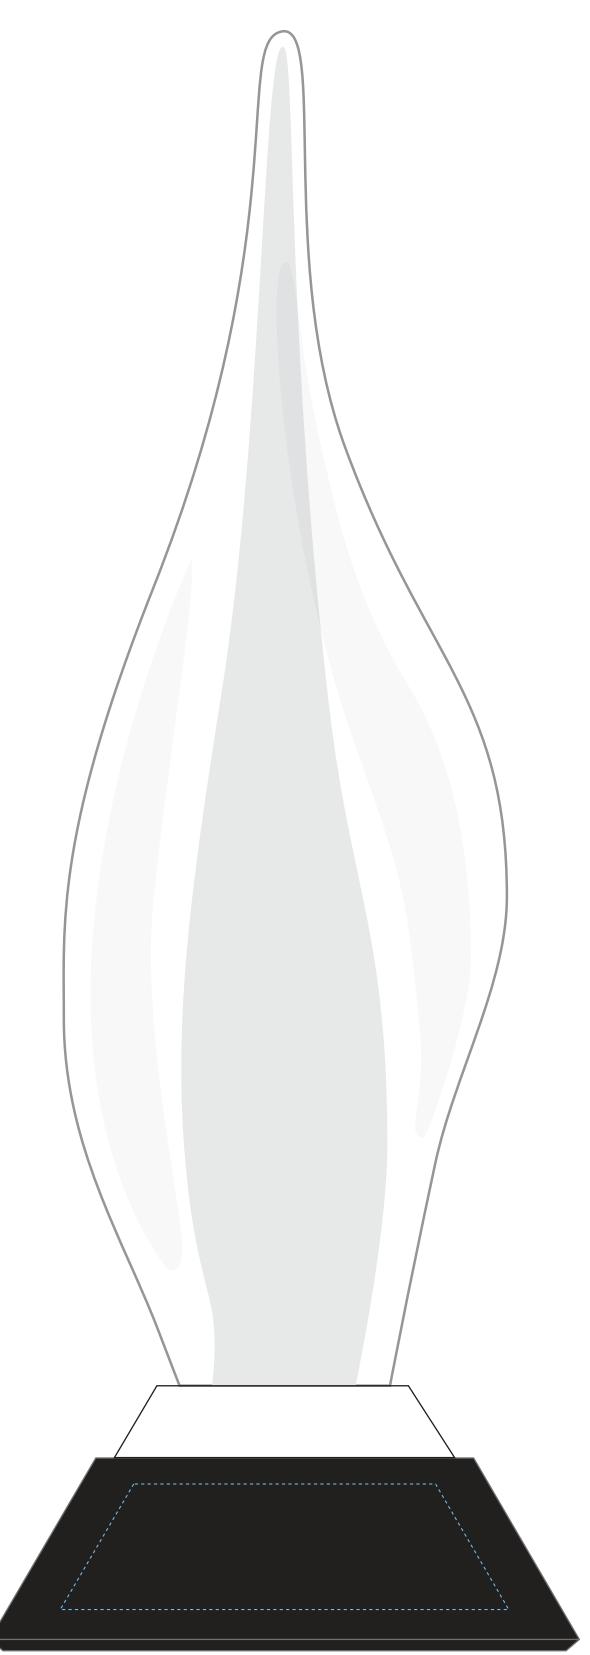

## DECORATING TEMPLATE

Product Name: RED IMPERIAL CRYSTAL ARTGLASS AWARD

Product Model: CD-7254

Product Size: 6.25" x 17.75" x 6.25"

**Scale 100%** 

7254 IMPERIAL AWARD

Standard Etch: Front

Blue line represents the max image area.