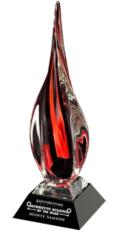

## DECORATING TEMPLATE

Product Name: RED IMPERIAL CRYSTAL ARTGLASS AWARD

Product Model: CD-7254

Product Size: 6.25" x 17.75" x 6.25"

**Scale 100%** 

7254 IMPERIAL AWARD

Standard Etch: Front

Blue line represents the max image area.