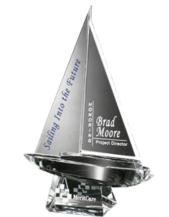

## DECORATING TEMPLATE

Product Name: SPINNAKER CRYSTAL SAILBOAT AWARD

Product Model: CD-6610

Product Size: 5.50" x 8.00" x 1.50"

**Scale 100%** 

6610 SPINNAKER SAILBOAT

Blue line represents the max image area