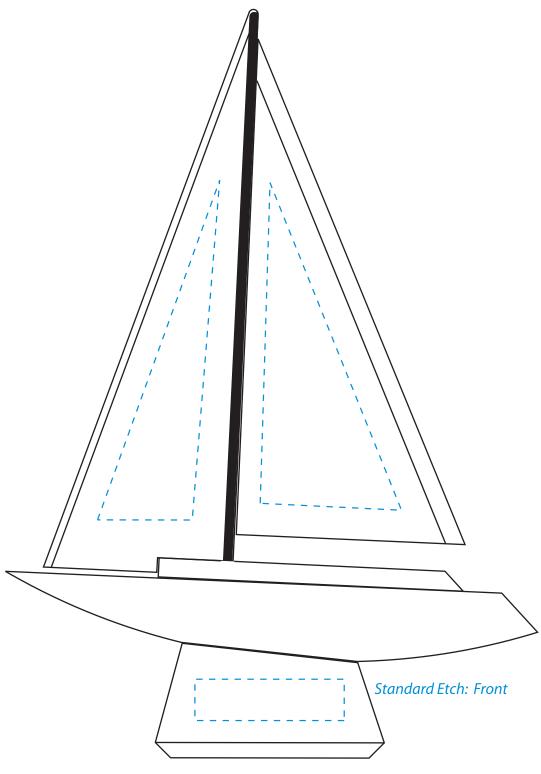

## DECORATING TEMPLATE

Product Name: SPINNAKER CRYSTAL SAILBOAT AWARD

Product Model: CD-6610

Product Size: 5.50" x 8.00" x 1.50"

**Scale 100%** 

6610 SPINNAKER SAILBOAT

Blue line represents the max image area