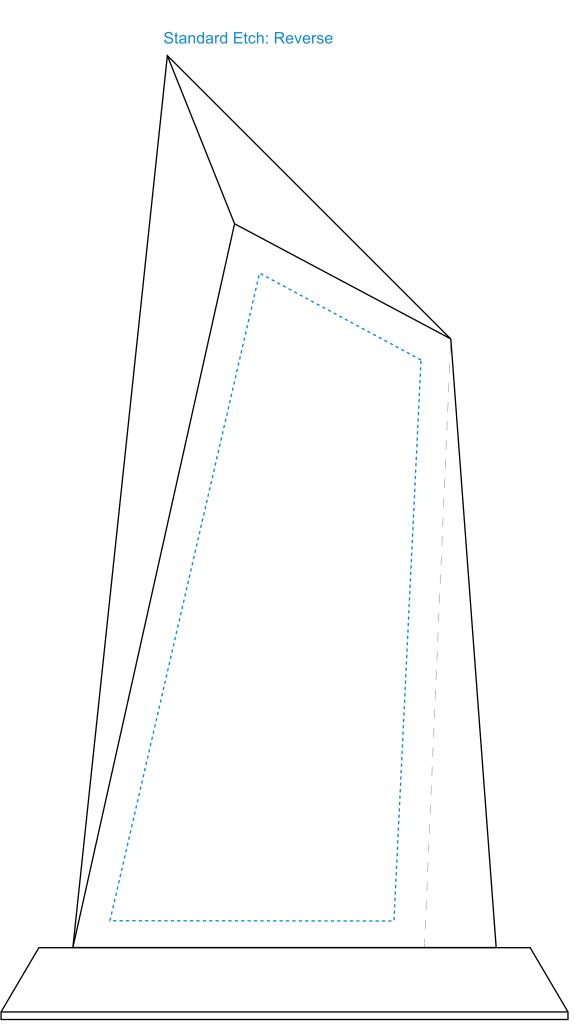

# D E C O R A T I N G T E M P L A T E

Product Name: SLANTED PEAK CRYSTAL AWARD

Product Model: CD-4419

Product Size: 6.00" x 10.00" x 3.00"

**Scale 100%** 