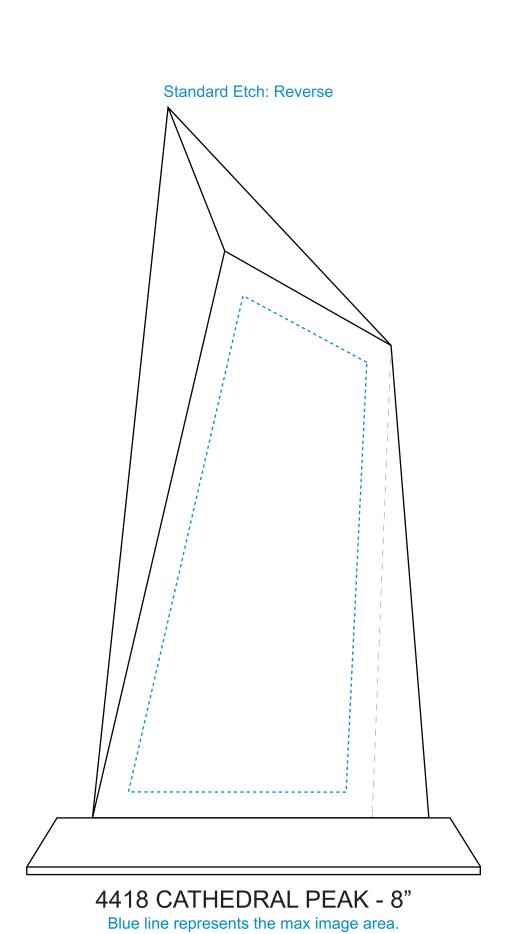

# D E C O R A T I N G T E M P L A T E

Product Name: SLANTED PEAK CRYSTAL AWARD

Product Model: CD-4418

Product Size: 4.75" x 8.00" x 2.50"

**Scale 100%** 

Artwork Information:
All artwork must be in vector format (AI, EPS, PDF is recommended) (send AI in version CS5 or lower)
For sand etching, if fonts are under 12 pt font and lines less than 1 pt thickness
we cannot guarantee clean etching so please contact us if smaller font or line thickness is needed.
Any Logos and Text must be black & white line art only, no colors or grays can be etched.

Please see more art guidelines under Artwork Details tab for each product.