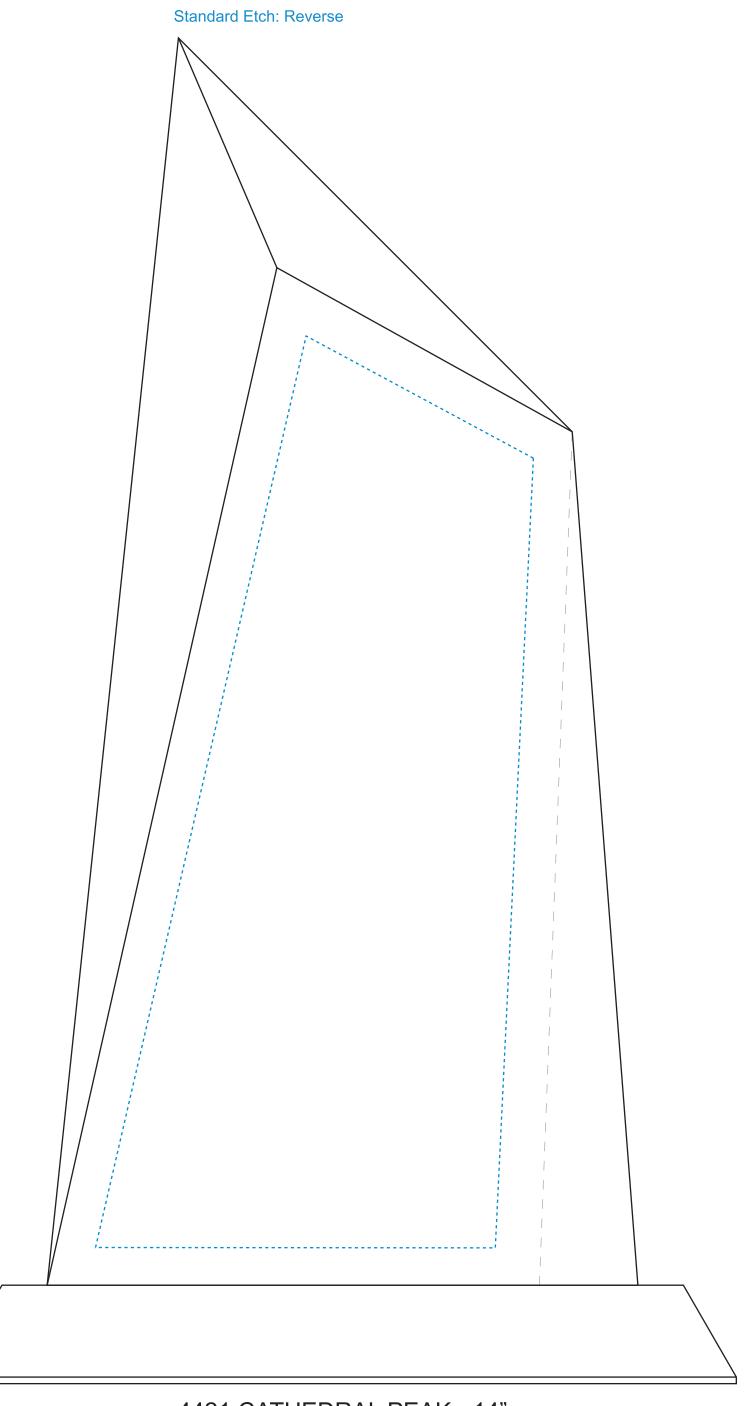

# D E C O R A T I N G T E M P L A T E

Product Name: SLANTED PEAK CRYSTAL AWARD

Product Model: CD-4421

Product Size: 8.25" x 14.00" x 3.50"

**Scale 100%** 

### 4421 CATHEDRAL PEAK - 14"

Blue line represents the max image area.