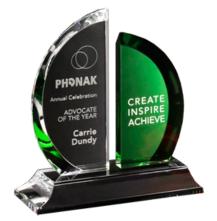

# D E C O R A T I N G T E M P L A T E

Product Name: GREENLY PEAK CRYSTAL AWARD

Product Model: CD-4068

Product Size: 6.50" x 7.00" x 2.50"

**Scale 100%** 