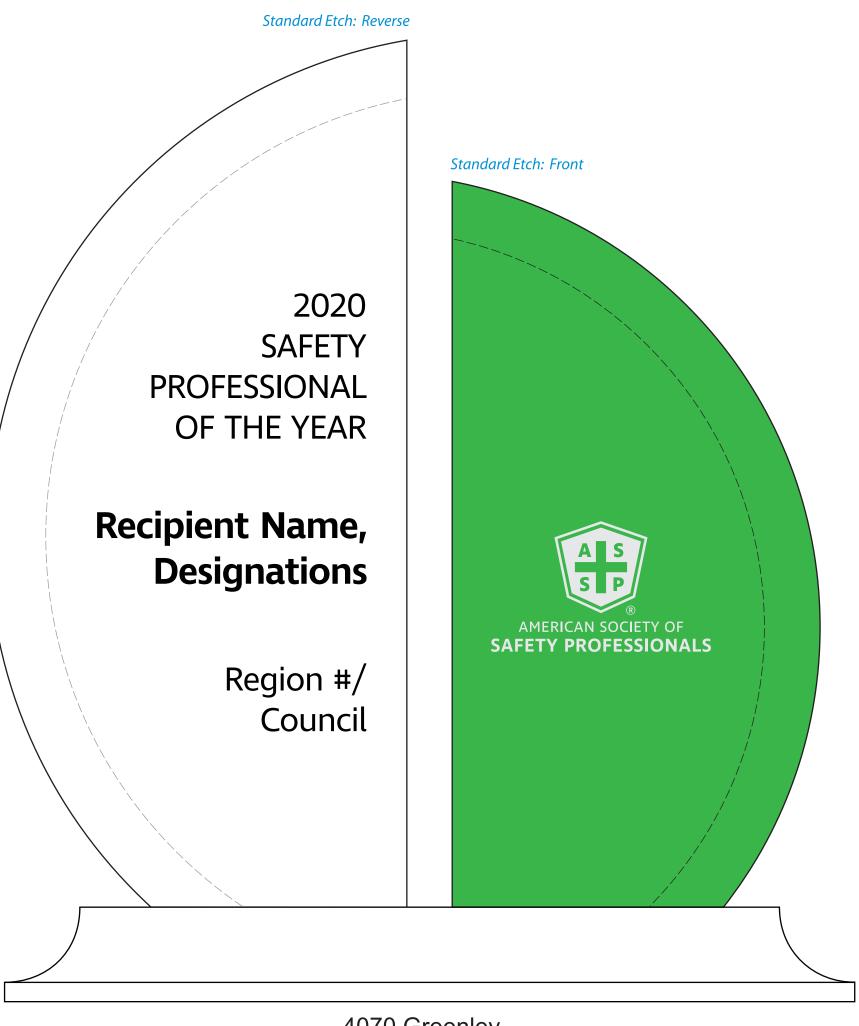

### 4070 Greenley

Blue line represents the max image area.

#### **Artwork Information:**

All artwork must be in vector format (AI, EPS, PDF is recommended) (send AI in version CS5 or lower) For sand etching, if fonts are under 12 pt font and lines less than 1 pt thickness we cannot guarantee clean etching so please contact us if smaller font or line thickness is needed. Any Logos and Text must be black & white line art only, no colors or grays can be etched.