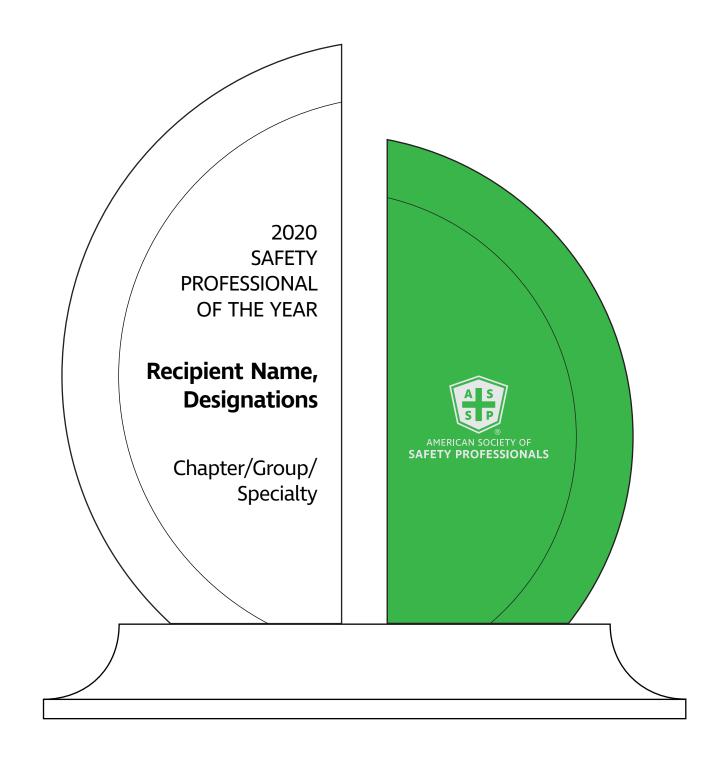

# DECORATING TEMPLATE

Product Name: GREENLY PEAK CRYSTAL AWARD

Product Model: CD-4070

Product Size: 8.75" x 10.00" x 3.00"

**Scale 100%** 

## **ASSP Use:** Regions / Council on Practices and Standards