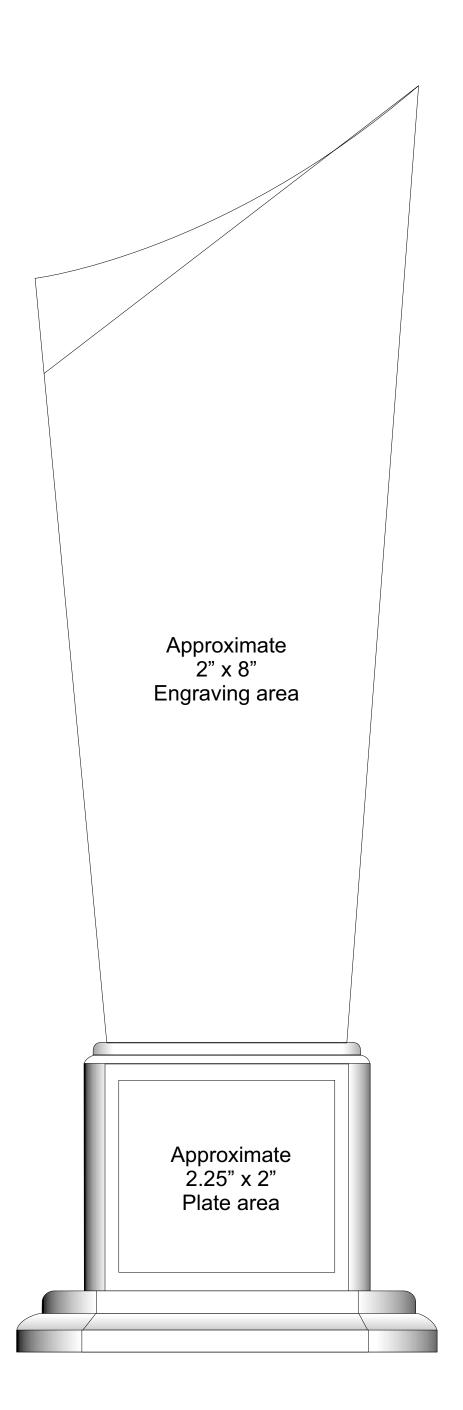

# D E C O R A T I N G T E M P L A T E

Product Name: ASCENTION PEAK ACRYLIC AWARD

Product Model: AA-812S

Product Size: 4.00" x 12.00" x .75" Thick Acrylic Top

**Scale 100%** 

### Artwork Information:

Artwork perferred in vector format for best results, bitmap art will engrave as is. (AI, EPS, PDF is recommended) (send AI in version CS5 or lower)

Please see more art guidelines under Artwork Details tab for each product.