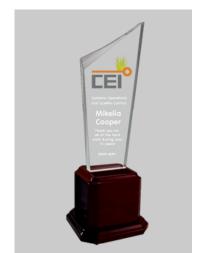

## D E C O R A T I N G T E M P L A T E

Product Name: ASCENTION PEAK ACRYLIC AWARD

Product Model: AA-812M

Product Size: 4.00" x 14.00" x .75" Thick Acrylic Top

**Scale 100%** 

### **Artwork Information:**

Artwork perferred in vector format for best results, bitmap art will engrave as is. (AI, EPS, PDF is recommended) (send AI in version CS5 or lower)

Please see more art guidelines under Artwork Details tab for each product.