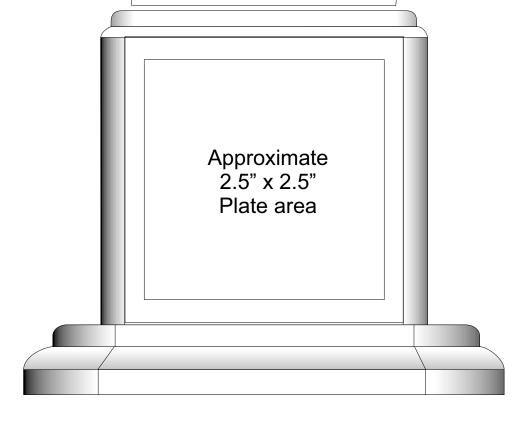

## D E C O R A T I N G T E M P L A T E

Product Name: ASCENTION PEAK ACRYLIC AWARD

Product Model: AA-812L

Product Size: 4.50" x 15.00" x .75" Thick Acrylic Top

**Scale 100%** 

Approximate 2.5" x 8.5" Engraving area

**Artwork Information:** 

Artwork perferred in vector format for best results, bitmap art will engrave as is. (AI, EPS, PDF is recommended) (send AI in version CS5 or lower)

Please see more art guidelines under Artwork Details tab for each product.