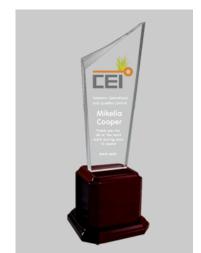

## D E C O R A T I N G T E M P L A T E

Product Name: ASCENTION PEAK ACRYLIC AWARD

Product Model: AA-812M

Product Size: 4.00" x 14.00" x .75" Thick Acrylic Top

**Scale 100%** 

### **Artwork Information:**

Artwork perferred in vector format for best results, bitmap art will engrave as is. (AI, EPS, PDF is recommended) (send AI in version CS5 or lower)

Please see more art guidelines under Artwork Details tab for each product.