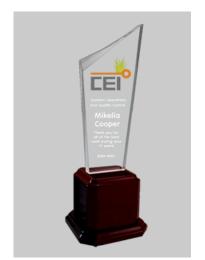

## D E C O R A T I N G T E M P L A T E

Product Name: ASCENTION PEAK ACRYLIC AWARD

Product Model: AA-812M

Product Size: 4.00" x 14.00" x .75" Thick Acrylic Top

**Scale 100%** 

### **Artwork Information:**

Artwork perferred in vector format for best results, bitmap art will engrave as is. (AI, EPS, PDF is recommended) (send AI in version CS5 or lower)

Please see more art guidelines under Artwork Details tab for each product.