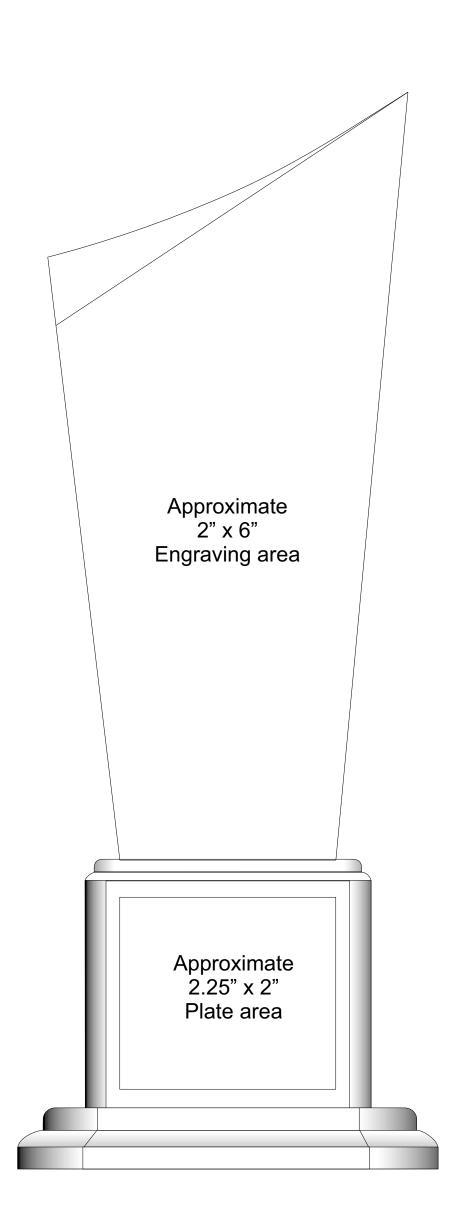

## D E C O R A T I N G T E M P L A T E

Product Name: ASCENTION PEAK ACRYLIC AWARD

Product Model: AA-812L

Product Size: 4.50" x 15.00" x .75" Thick Acrylic Top

**Scale 100%** 

Approximate 2.5" x 8.5" Engraving area