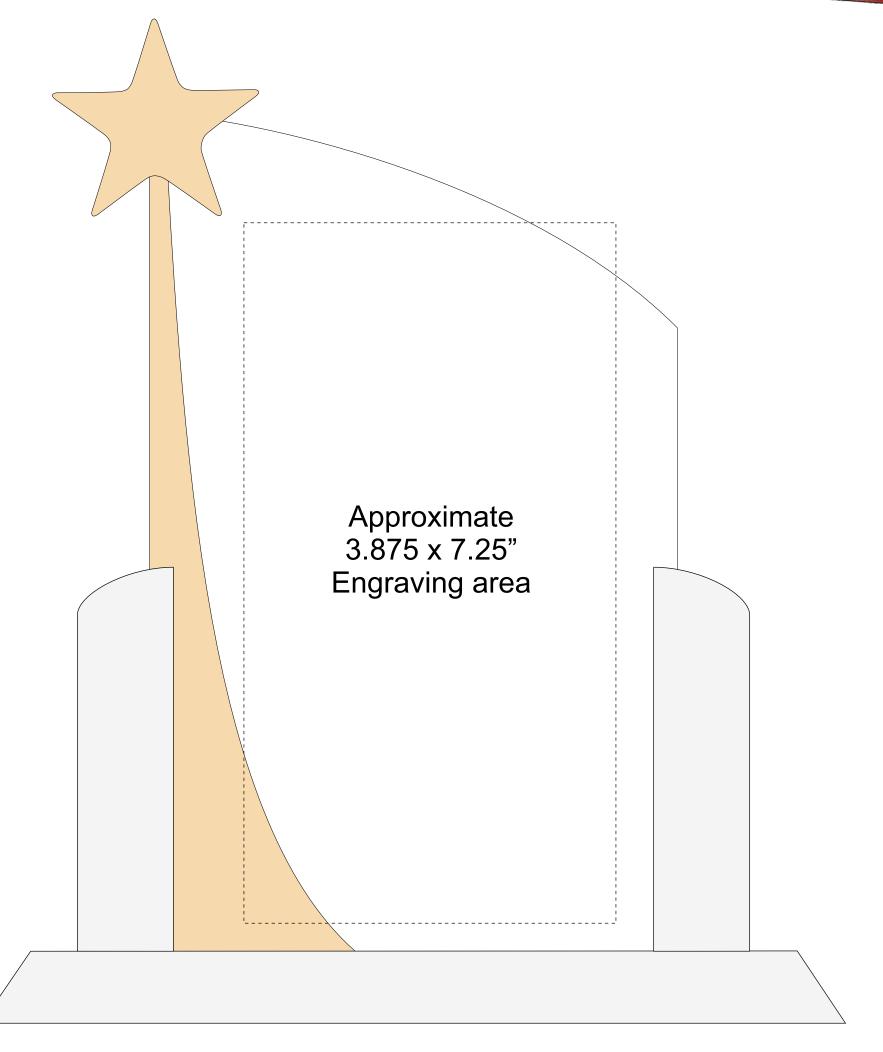

## DECORATING TEMPLATE

Product Name: ACRYLIC RISING STAR AWARD

Product Model: AA-757S

Product Size: 9.00" x 9.00" x .75" Thick acrylic insert

**Scale 100%** 