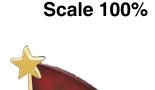

Please see more art guidelines under Artwork Details tab for each product.

Product Name: ACRYLIC RISING STAR AWARD

Product Model: AA-757M

Product Size: 9.00" x 10.00" x .75" Thick acrylic insert