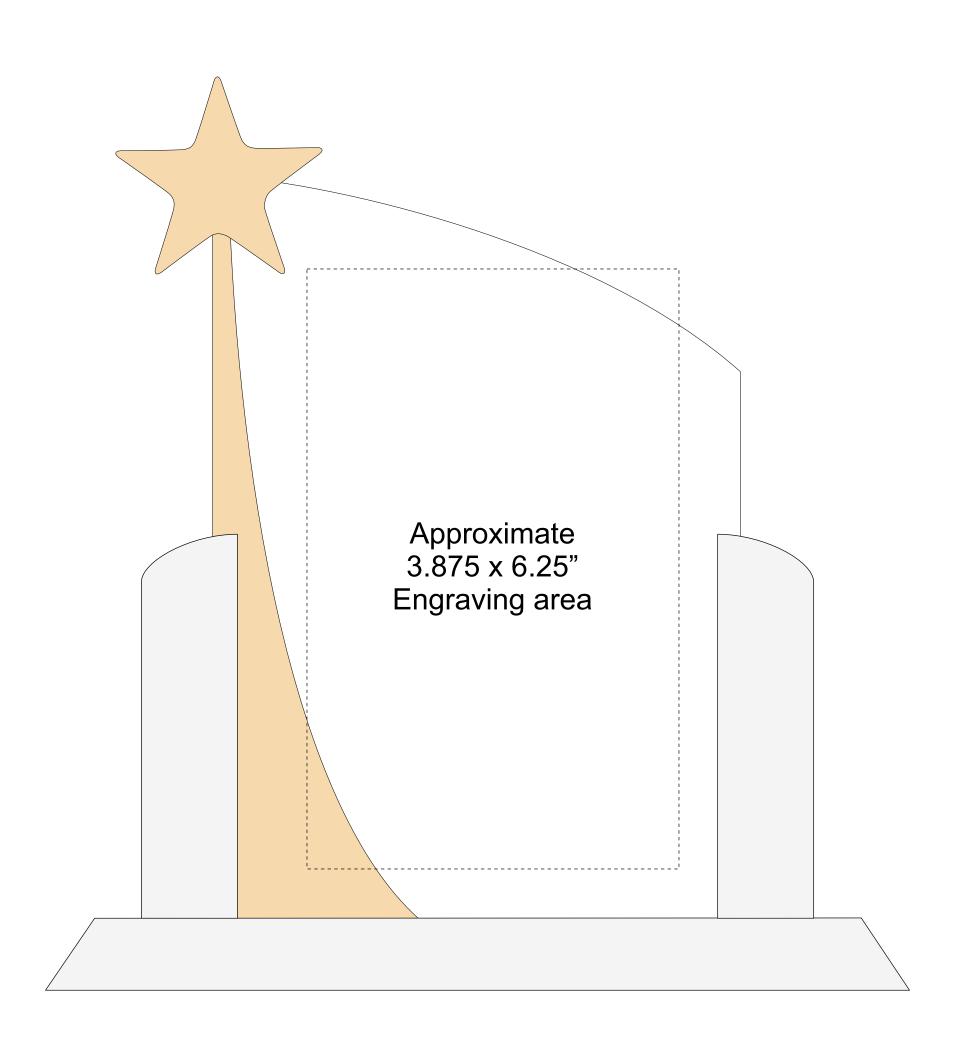

## DECORATING TEMPLATE

Product Name: ACRYLIC RISING STAR AWARD

Product Model: AA-757S

Product Size: 9.00" x 9.00" x .75" Thick acrylic insert

**Scale 100%** 